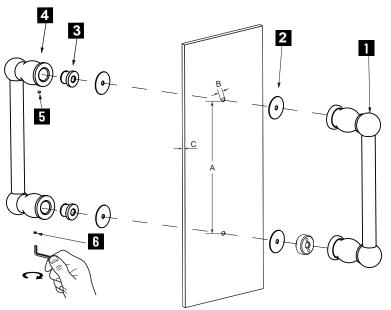

## **FLORENCE COLLECTION**

**DOUBLE SHOWER DOOR HANDLE** 3227808/7812/7818/7824

- 1.Handle A
- 2.Clear Gasket x 4
- 3. Fixing Bracket x 2
- 4.Handle B
- 5.Set Screw M5 x 2
- 6.Allen Key 2.5mm x 1

## **GLASS INFO** Glass Hole C-C Distance 6"/152mm 6"Shower Door Handle 8"/203mm 8"Shower Door Handle Glass 12"/305mm 12"Shower Door Handle 18"/457mm 18"Shower Door Handle 24"Shower Door Handle 24"/610mm 1/2"(12mm) Glass Hole Diameter 6-12mm Glass Thickness

Install the handle A (bolt) through the glass holes,make sure the rubber gaskets are between handle&glass.

Screw in the fixing brackets into the handle bolts.

Add the handle B end caps on the fixing brackets, make sure the set screws holes in the bottom.

Fix the set screws on the end caps, tighten it to avoid loose from fixing brackets.