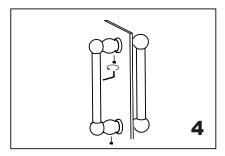

## **FLORENCE COLLECTION**

**DOUBLE SHOWER DOOR HANDLE** 3227808/7812/7818/7824

- 1.Handle A
- 2.Clear Gasket x 4
- 3. Fixing Bracket x 2
- 4.Handle B
- 5.Set Screw M5 x 2
- 6.Allen Key 2.5mm x 1

Install the handle A (bolt) through the glass holes,make sure the rubber gaskets are between handle&glass.

Screw in the fixing brackets into the handle bolts.

Add the handle B end caps on the fixing brackets, make sure the set screws holes in the bottom.

Fix the set screws on the end caps, tighten it to avoid loose from fixing brackets.