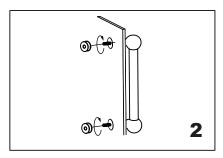

Install the handle A (bolt) through the glass holes,make sure the rubber gaskets are between handle&glass.

Screw in the fixing brackets into the handle bolts.

Add the handle B end caps on the fixing brackets, make sure the set screws holes in the bottom.

Fix the set screws on the end caps, tighten it to avoid loose from fixing brackets.