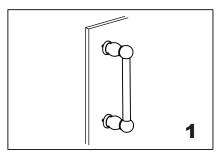

Install the handle A (bolt) through the glass holes,make sure the rubber gaskets are between handle&glass.

Screw in the fixing brackets into the handle bolts.

Add the handle B end caps on the fixing brackets, make sure the set screws holes in the bottom.