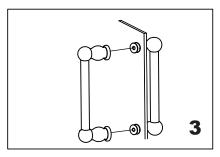

Install the handle A (bolt) through the glass holes,make sure the rubber gaskets are between handle&glass.

Screw in the fixing brackets into the handle bolts.

Add the handle B end caps on the fixing brackets, make sure the set screws holes in the bottom.

Fix the set screws on the end caps, tighten it to avoid loose from fixing brackets.