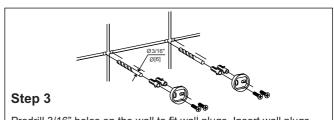

Predrill 3/16" holes on the wall to fit wall plugs. Insert wall plugs into the wall. Position backing plate flat side down over the plugs and install screws.

Slide the brackets onto the backing plates and tighten the set screws using Allen key provided.