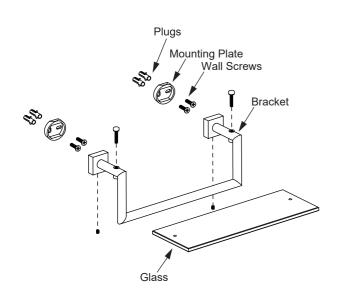

## GALSS SHELF W/10" - TOWEL BAR 262676

Loosen the set screw on the accessory and remove the backing plate. Position the accessory against the wall and mark outline with pencil

Position the backing plate flat side down on the wall and mark holes with pencil.

Predrill 3/16" holes on the wall to fit wall plugs. Insert wall plugs into the wall. Position backing plate flat side down over the plugs and install screws.

Slide the brackets onto the backing plates and tighten the set screws using Allen key provided.

Insert the glass into the brackets and tighten the glass with set screws.