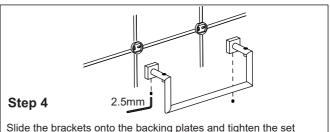

Predrill 3/16" holes on the wall to fit wall plugs. Insert wall plugs into the wall. Position backing plate flat side down over the plugs and install screws.

Slide the brackets onto the backing plates and tighten the set screws using Allen key provided.