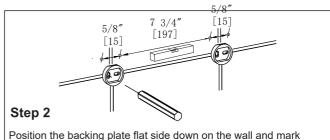

## GALSS SHELF W/10" - TOWEL BAR 262676

Loosen the set screw on the accessory and remove the backing plate. Position the accessory against the wall and mark outline with pencil

Position the backing plate flat side down on the wall and mark holes with pencil.

Predrill 3/16" holes on the wall to fit wall plugs. Insert wall plugs into the wall. Position backing plate flat side down over the plugs and install screws.

Slide the brackets onto the backing plates and tighten the set screws using Allen key provided.