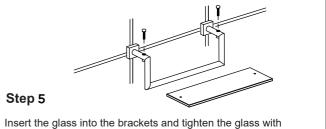

## MADRID COLLECTION

## GALSS SHELF W/10" - TOWEL BAR 262676







Loosen the set screw on the accessory and remove the backing plate. Position the accessory against the wall and mark outline with pencil



Position the backing plate flat side down on the wall and mark holes with pencil.



Predrill 3/16" holes on the wall to fit wall plugs. Insert wall plugs into the wall. Position backing plate flat side down over the plugs and install screws.



Slide the brackets onto the backing plates and tighten the set screws using Allen key provided.



Insert the glass into the brackets and tighten the glass with set screws.