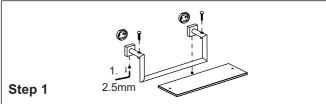

## GALSS SHELF W/10" - TOWEL BAR 262676

Loosen the set screw on the accessory and remove the backing plate. Position the accessory against the wall and mark outline with pencil

Position the backing plate flat side down on the wall and mark holes with pencil.