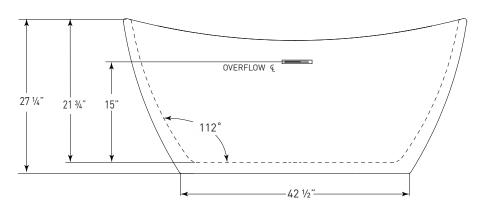

# HALLEY

(J-85) 59" x 32" x 27" APPROX. OPERATING GALLONS: 61

- Sleek, contemporary look
- High-gloss / high-impact acrylic
- Leveling feet
- Integrated linear waste & overflow (standard chrome)
  - White available

## HALLEY J-85 59" x 32" x 27" RECTANGLE SOAKER