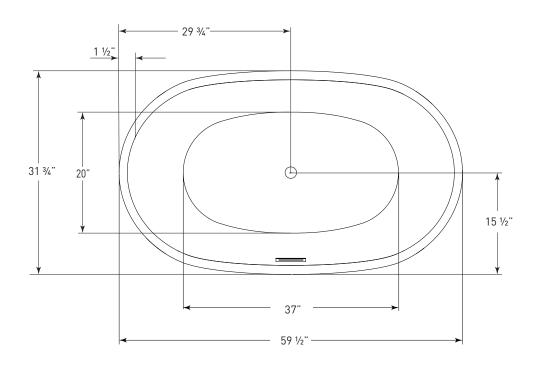

# HALLEY

(J-85) 59" x 32" x 27" APPROX. OPERATING GALLONS: 61

- Sleek, contemporary look
- High-gloss / high-impact acrylic
- Leveling feet
- Integrated linear waste & overflow (standard chrome)
  - White available

## HALLEY J-85 59" x 32" x 27" RECTANGLE SOAKER