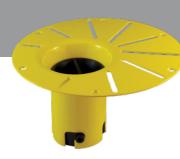

### COSMO ABOVE FLOOR DRAIN KIT

- Freestanding tub rough-in
- Install before tile
- Designed to be installed in a 8" to 10" joist space
- Can be installed with waterproof membrane

FOR INFORMATION OR TO PLACE AN ORDER CALL 1.800.288.7771