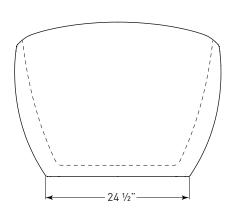

# HALLEY

(J-85) 59" x 32" x 27" APPROX. OPERATING GALLONS: 61

- Sleek, contemporary look
- High-gloss / high-impact acrylic
- Leveling feet
- Integrated linear waste & overflow (standard chrome)
  - White available

## HALLEY J-85 59" x 32" x 27" RECTANGLE SOAKER