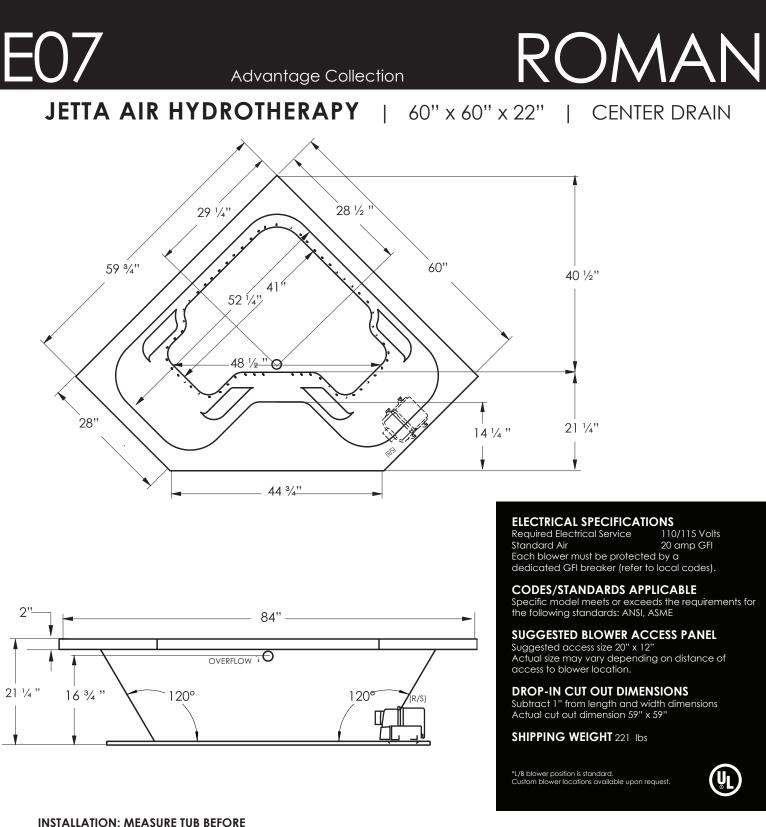

# ROMAN (E07)

60" x 60" x 22" CENTER DRAIN A two-person bathing capacity, lumbar back support and a sleek look allow you to escape the daily stress.

### BUILDING TUB DECK.

For best results, Jetta Corporation recommends 1".3" of mortar bedding under the tub base for maximum support. Contact Jetta for details. Dimensional variance on drawings may be +/-1/2 inch and are subject to change without notice.

## TECHNICAL SPECIFICATIONS