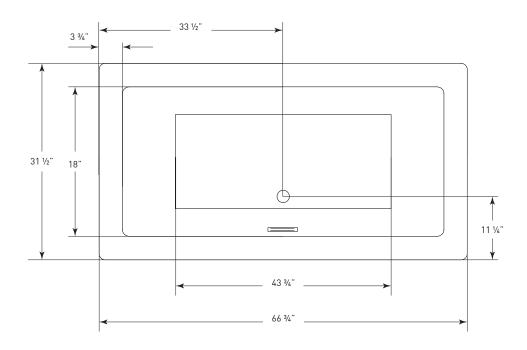

### Cosmo Collection

# CELESTE

(J-68) 67" x 32" x 23" APPROX. OPERATING GALLONS: 66

- Sleek, contemporary look
- High-gloss / high-impact acrylic
- Leveling feet
- Angled backrest for comfort
- Integrated linear waste & overflow (standard chrome)
  - -White available



#### **COLORS AVAILABLE**

White



Sold separately. Not required for tub install

## COSMO ABOVE FLOOR DRAIN KIT

- Freestanding tub rough-in
- Install before tile
- Designed to be installed in a 8" to 10" joist space
- Can be installed with waterproof membrane

FOR INFORMATION OR TO PLACE AN ORDER CALL 1.800.288.7771



## **TECHNICAL SPECIFICATIONS**

# CELESTE J-68 67" x 32" x 23" RECTANGLE SOAKER









#### JETTACORP.COM

INSTALLATION: Measure tub before installing.
Dimensional variance on drawings my be +/- 1/2 inch
and are subject to change without notice

© 2018 Jetta Corporation. All rights reserved.

Specifications are subject to change without notice.

REV 01/2018