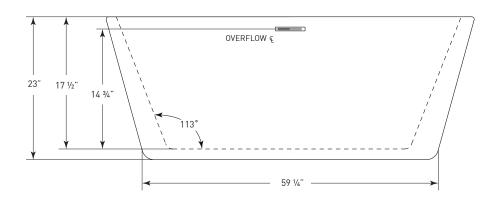

### Cosmo Collection

# CELESTE

(J-68) 67" x 32" x 23" APPROX. OPERATING GALLONS: 66

- Sleek, contemporary look
- High-gloss / high-impact acrylic
- Leveling feet
- Angled backrest for comfort
- Integrated linear waste & overflow (standard chrome)
  - -White available



#### **COLORS AVAILABLE**

White



Sold separately. Not required for tub install

## COSMO ABOVE FLOOR DRAIN KIT

- Freestanding tub rough-in
- Install before tile
- Designed to be installed in a 8" to 10" joist space
- Can be installed with waterproof membrane

FOR INFORMATION OR TO PLACE AN ORDER CALL 1.800.288.7771



## **TECHNICAL SPECIFICATIONS**

# CELESTE J-68 67" x 32" x 23" RECTANGLE SOAKER









#### JETTACORP.COM

INSTALLATION: Measure tub before installing.
Dimensional variance on drawings my be +/- 1/2 inch
and are subject to change without notice

© 2018 Jetta Corporation. All rights reserved.

Specifications are subject to change without notice.

REV 01/2018