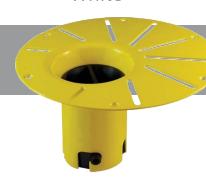

## COSMO ABOVE FLOOR DRAIN KIT

- Freestanding tub rough-in
- Install before tile
- Designed to be installed in a 8" to 10" joist space
- Can be installed with waterproof membrane

FOR INFORMATION OR TO PLACE AN ORDER CALL 1.800.288.7771