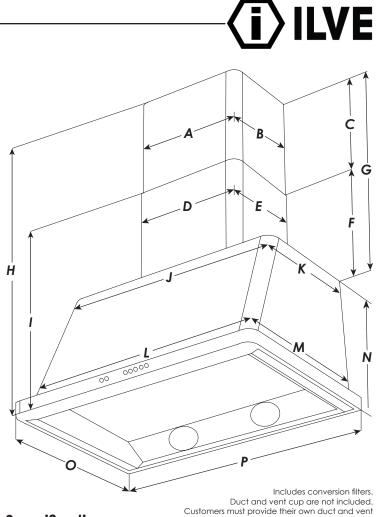

## Specifications

| Point Description       | Measurement                                                                                                                                                                                                                                                      |                                                                                                                                                                                                                                                                                                                                                            |
|-------------------------|------------------------------------------------------------------------------------------------------------------------------------------------------------------------------------------------------------------------------------------------------------------|------------------------------------------------------------------------------------------------------------------------------------------------------------------------------------------------------------------------------------------------------------------------------------------------------------------------------------------------------------|
|                         | Inch                                                                                                                                                                                                                                                             | СМ                                                                                                                                                                                                                                                                                                                                                         |
| Duct Extension Width    | 16                                                                                                                                                                                                                                                               | 40.64                                                                                                                                                                                                                                                                                                                                                      |
| Duct Extension Depth    | 11                                                                                                                                                                                                                                                               | 27.94                                                                                                                                                                                                                                                                                                                                                      |
| Duct Extension Height   | 14 12/16                                                                                                                                                                                                                                                         | 37.46                                                                                                                                                                                                                                                                                                                                                      |
| Duct Width              | 15 12/16                                                                                                                                                                                                                                                         | 40.01                                                                                                                                                                                                                                                                                                                                                      |
| Duct Depth              | 11 7/16                                                                                                                                                                                                                                                          | 29.05                                                                                                                                                                                                                                                                                                                                                      |
| Duct Minimum Height     | 14 9/16                                                                                                                                                                                                                                                          | 36.99                                                                                                                                                                                                                                                                                                                                                      |
| Duct Maximum Height     | 29 5/16                                                                                                                                                                                                                                                          | 74.45                                                                                                                                                                                                                                                                                                                                                      |
| Maximum Overall Height  | 4610/16                                                                                                                                                                                                                                                          | 118.43                                                                                                                                                                                                                                                                                                                                                     |
| Minimum Overall Height  | 32 3/16                                                                                                                                                                                                                                                          | 81.76                                                                                                                                                                                                                                                                                                                                                      |
| Upper Chimney Width     | 42 14/16                                                                                                                                                                                                                                                         | 108.90                                                                                                                                                                                                                                                                                                                                                     |
| Upper Chimney Depth     | 15 4/16                                                                                                                                                                                                                                                          | 38.74                                                                                                                                                                                                                                                                                                                                                      |
| Lower Chimney Width     | 44 6/16                                                                                                                                                                                                                                                          | 112.71                                                                                                                                                                                                                                                                                                                                                     |
| Lower Chimney Depth     | 22                                                                                                                                                                                                                                                               | 55.88                                                                                                                                                                                                                                                                                                                                                      |
| Hood Height with Sleeve | 17 5/16                                                                                                                                                                                                                                                          | 43.97                                                                                                                                                                                                                                                                                                                                                      |
| Overall Depth           | 2310/16                                                                                                                                                                                                                                                          | 60.01                                                                                                                                                                                                                                                                                                                                                      |
| Overall Width           | 47 14/16                                                                                                                                                                                                                                                         | 121.60                                                                                                                                                                                                                                                                                                                                                     |
|                         | Duct Extension WidthDuct Extension DepthDuct Extension HeightDuct WidthDuct DepthDuct Minimum HeightDuct Maximum HeightMaximum Overall HeightMinimum Overall HeightUpper Chimney WidthUpper Chimney DepthLower Chimney DepthHood Height with SleeveOverall Depth | InchDuct Extension Width16Duct Extension Depth11Duct Extension Height14 12/16Duct Width15 12/16Duct Depth11 7/16Duct Minimum Height14 9/16Duct Maximum Height29 5/16Maximum Overall Height4610/16Minimum Overall Height32 3/16Upper Chimney Width42 14/16Lower Chimney Depth15 4/16Lower Chimney Depth22Hood Height with Sleeve17 5/16Overall Depth2310/16 |