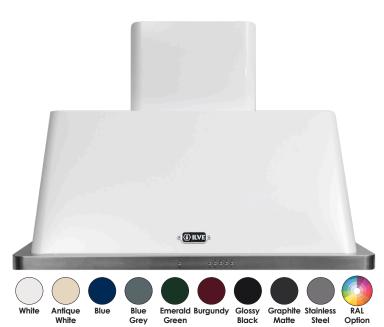

## Majestic II - UAM120 48" Wall Mount Range Hood



## **Key Features**

- 4 ventilating speeds.
- 850 CFM ventilation effectively removes odors and grease.
- Halogen Lights illuminate the cooktop.
- Anti-grease filters in anodized aluminum are dishwasher safe.

## **General Information**

| Materials              |          |
|------------------------|----------|
| Exhaust Method         |          |
| Exhaust Vent Location  |          |
| Duct Shape             |          |
| Round Duct Diameter    |          |
| Adjustable Height      | Yes      |
| Filter Type            | Mesh     |
| Washable Filter        | Yes      |
| Dishwasher Safe Filter | Yes      |
| Filter Material        | Aluminum |
| Speed Control          | Yes      |
| Number of Speeds       |          |
| Speed Control Type     | -        |
| Minimum Sones.         |