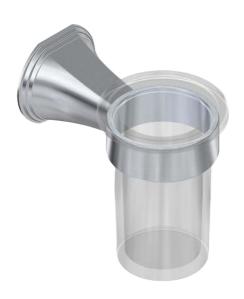

## Available Finishes

- Polished Chrome G-9502-PC
- Brushed Nickel G-9502-BNi
- Polished Nickel G-9502-PN
- Olive Bronze™ G-9502-OB