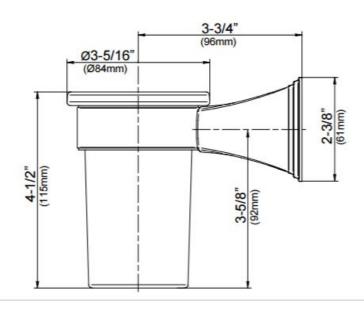

## Available Finishes

- Polished Chrome G-9502-PC
- Brushed Nickel G-9502-BNi
- Polished Nickel G-9502-PN
- Olive Bronze™ G-9502-OB