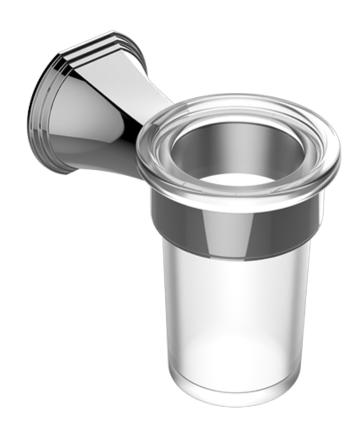

## Available Finishes

- Polished Chrome G-9502-PC
- Brushed Nickel G-9502-BNi
- Polished Nickel G-9502-PN
- Olive Bronze™ G-9502-OB