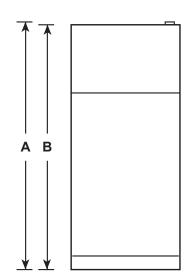

#### **DIMENSIONS AND INSTALLATION INFORMATION (IN INCHES)**

| OVERALL<br>DIMENSIONS | Height to top of hinge (in.) A                           | 66-3/4 |
|-----------------------|----------------------------------------------------------|--------|
|                       | Height to top of case (in.) <b>B</b>                     | 66-1/4 |
|                       | Case depth without door (in.) C                          | 29     |
|                       | Case depth less door handle (in.) D                      | 32-1/4 |
|                       | Case depth with door handle (in.) E                      | 34     |
|                       | Depth with fresh food door open 90° (in.) <b>F</b>       | 62-3/4 |
|                       | Width (in.) <b>G</b>                                     | 32-7/8 |
|                       | Width with door open 90° with door handle (in.) <b>H</b> | 35-1/2 |
| AIR<br>CLEARANCES     | Each side (in.)                                          | 1/8    |
|                       | Top (in.)                                                | 1/8    |
|                       | Back (in.)                                               | 1      |