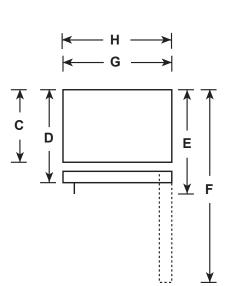

#### **DIMENSIONS AND INSTALLATION INFORMATION (IN INCHES)**

| OVERALL<br>DIMENSIONS | Height to top of hinge (in.) A                           | 66-3/4 |
|-----------------------|----------------------------------------------------------|--------|
|                       | Height to top of case (in.) <b>B</b>                     | 66-1/4 |
|                       | Case depth without door (in.) C                          | 29     |
|                       | Case depth less door handle (in.) D                      | 32-1/4 |
|                       | Case depth with door handle (in.) E                      | 34     |
|                       | Depth with fresh food door open 90° (in.) <b>F</b>       | 62-3/4 |
|                       | Width (in.) <b>G</b>                                     | 32-7/8 |
|                       | Width with door open 90° with door handle (in.) <b>H</b> | 35-1/2 |
| AIR<br>CLEARANCES     | Each side (in.)                                          | 1/8    |
|                       | Top (in.)                                                | 1/8    |
|                       | Back (in.)                                               | 1      |