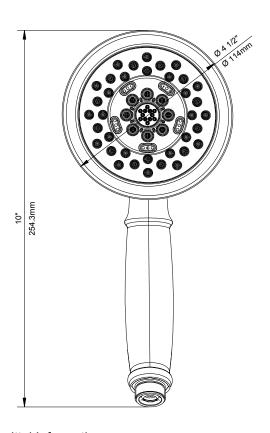

## Features/Benefits

- 2.5 gpm (9.5 L/min) Max Flow @ 80 psi
- 5 Functions: Wide, Centerjet, Aeration, Massage and Wide + Centerjet
- Dual Valve<sup>™</sup> Technology Optimizes Water Flow
- Easy-Glide™ Selector Ring
- Easy Clean Nozzles
- Integral Check Valve