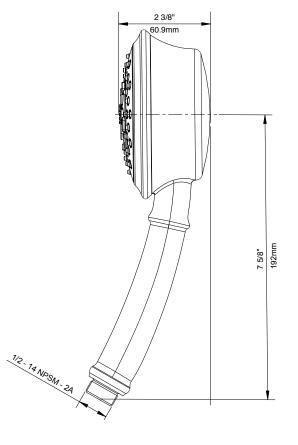

## Features/Benefits

- 2.5 gpm (9.5 L/min) Max Flow @ 80 psi
- 5 Functions: Wide, Centerjet, Aeration, Massage and Wide + Centerjet
- Dual Valve<sup>™</sup> Technology Optimizes Water Flow
- Easy-Glide™ Selector Ring
- Easy Clean Nozzles
- Integral Check Valve