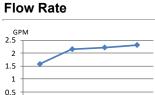

## Features/Benefits

- 2.5 gpm (9.5 L/min) Max Flow @ 80 psi
- 5 Functions: Wide, Centerjet, Aeration, Massage and Wide + Centerjet
- Dual Valve<sup>™</sup> Technology Optimizes Water Flow
- Easy-Glide™ Selector Ring
- Easy Clean Nozzles
- Integral Check Valve