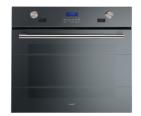

### **RECOMMENDED PAIRINGS**

Sink Leonardo Gun Metal 1B 31" – UM - 1014 666

Oven Milano single Glass 30" - 7168 906

Hood Milano Island 48" - 2455 900