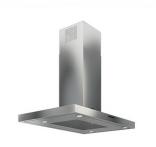

### **RECOMMENDED PAIRINGS**

Sink Leonardo Gun Metal 1B 31" – UM - 1014 666

Oven Milano single Glass 30" - 7168 906

Hood Milano Island 48" - 2455 900