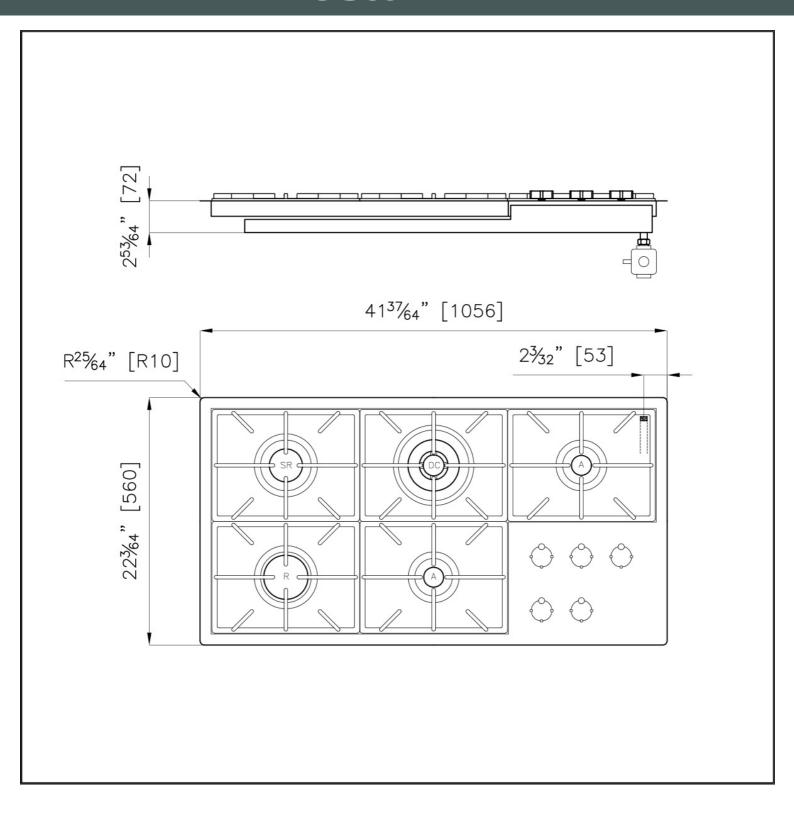

#### **DETAILS**

| Series       | Foster Milano                                |
|--------------|----------------------------------------------|
| Coloring     | Gun Metal                                    |
| Finish       | Satin finish                                 |
| Finish       | PVD                                          |
| Maintop      | AISI 304 Stainless Steel                     |
| Dimensions   | 41 <sup>37/64</sup> ° x 22 <sup>3/64</sup> ° |
| Kind of Edge | 1 mm – flush edge                            |

| Installation        | Flush-mount or overmount                      |
|---------------------|-----------------------------------------------|
| Flush-mount cut-out | See cut-out drawing                           |
| Overmount cut-out   | 40 <sup>25/32</sup> " x 21 <sup>17/64</sup> " |
| Grids               | Enamelled cast iron                           |
| Cooktop controls    | Knobs                                         |
| Knobs               | Solid Metal                                   |
| Safety              | Safety valves                                 |
| Total power Btu/h   | 45,350 Btu/h                                  |
| Burners             | 5                                             |
| DC                  | 15,500 Btu/h                                  |
| Rapid               | 10,750 Btu/h                                  |
| Semirapid           | 9,100 Btu/h                                   |
| Auxiliary           | 5,000 (2x) Btu/h                              |
| Simmer ring         | 2                                             |
| Simmer Rate         | 900 Btu/h                                     |

#### **TECHNICAL DATA**