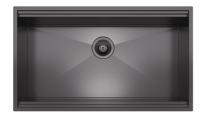

### **RECOMMENDED PAIRINGS**

Sink Leonardo Gun Metal 1B 31" – UM - 1014 666

Oven Milano single Glass 30" - 7168 906

Hood Milano Island 48" - 2455 900