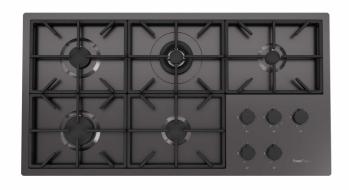

## Milano Cooktop Gun Metal 5 burners - 7638 906

Cooktop

Code: 7638 906

PVD Gun Metal AISI 304 Stainless steel Satin finish Enamelled cast iron grids and burner covers Electric under-knob ignition Gas taps with safety valves

#### **DETAILS**

| Series       | Foster Milano                                |
|--------------|----------------------------------------------|
| Coloring     | Gun Metal                                    |
| Finish       | Satin finish                                 |
| Finish       | PVD                                          |
| Maintop      | AISI 304 Stainless Steel                     |
| Dimensions   | 41 <sup>37/64</sup> ° x 22 <sup>3/64</sup> ° |
| Kind of Edge | 1 mm – flush edge                            |

| Installation        | Flush-mount or overmount                      |
|---------------------|-----------------------------------------------|
| Flush-mount cut-out | See cut-out drawing                           |
| Overmount cut-out   | 40 <sup>25/32</sup> " x 21 <sup>17/64</sup> " |
| Grids               | Enamelled cast iron                           |
| Cooktop controls    | Knobs                                         |
| Knobs               | Solid Metal                                   |
| Safety              | Safety valves                                 |
| Total power Btu/h   | 45,350 Btu/h                                  |
| Burners             | 5                                             |
| DC                  | 15,500 Btu/h                                  |
| Rapid               | 10,750 Btu/h                                  |
| Semirapid           | 9,100 Btu/h                                   |
| Auxiliary           | 5,000 (2x) Btu/h                              |
| Simmer ring         | 2                                             |
| Simmer Rate         | 900 Btu/h                                     |