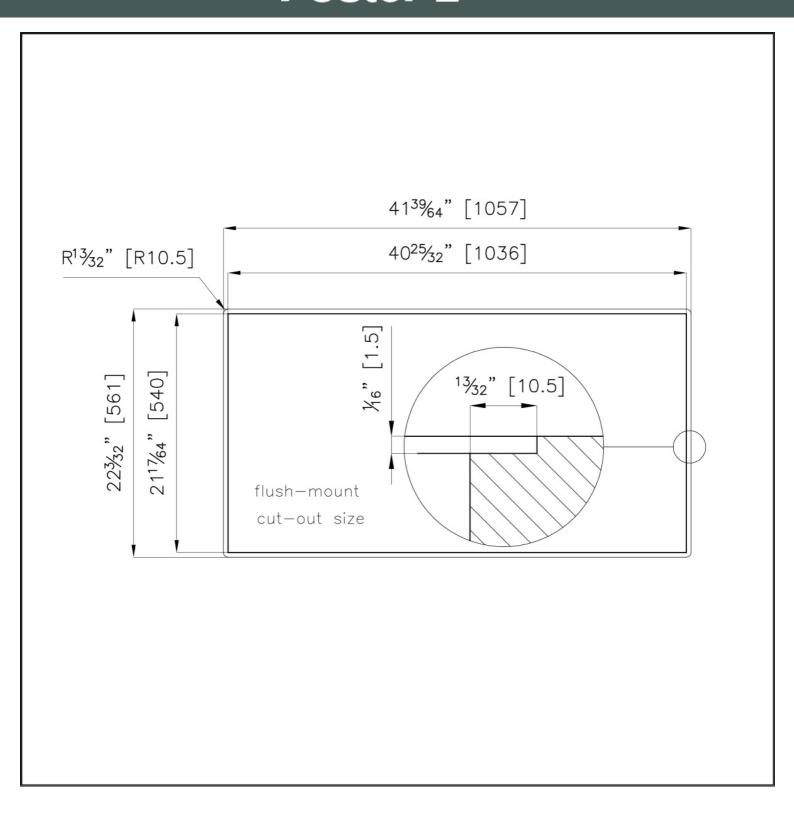

| Installation        | Flush-mount or overmount                      |
|---------------------|-----------------------------------------------|
| Flush-mount cut-out | See cut-out drawing                           |
| Overmount cut-out   | 40 <sup>25/32</sup> " x 21 <sup>17/64</sup> " |
| Grids               | Enamelled cast iron                           |
| Cooktop controls    | Knobs                                         |
| Knobs               | Solid Metal                                   |
| Safety              | Safety valves                                 |
| Total power Btu/h   | 45,350 Btu/h                                  |
| Burners             | 5                                             |
| DC                  | 15,500 Btu/h                                  |
| Rapid               | 10,750 Btu/h                                  |
| Semirapid           | 9,100 Btu/h                                   |
| Auxiliary           | 5,000 (2x) Btu/h                              |
| Simmer ring         | 2                                             |
| Simmer Rate         | 900 Btu/h                                     |

#### **TECHNICAL DATA**