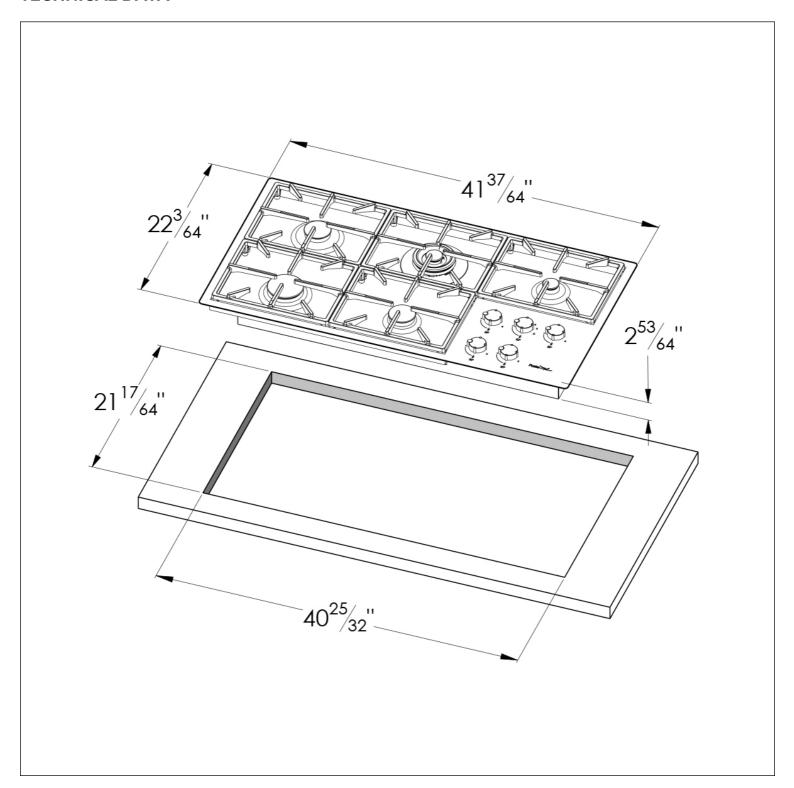

#### **DETAILS**

| Series       | Foster Milano                                |
|--------------|----------------------------------------------|
| Coloring     | Gun Metal                                    |
| Finish       | Satin finish                                 |
| Finish       | PVD                                          |
| Maintop      | AISI 304 Stainless Steel                     |
| Dimensions   | 41 <sup>37/64</sup> ° x 22 <sup>3/64</sup> ° |
| Kind of Edge | 1 mm – flush edge                            |

| Installation        | Flush-mount or overmount                      |
|---------------------|-----------------------------------------------|
| Flush-mount cut-out | See cut-out drawing                           |
| Overmount cut-out   | 40 <sup>25/32</sup> " x 21 <sup>17/64</sup> " |
| Grids               | Enamelled cast iron                           |
| Cooktop controls    | Knobs                                         |
| Knobs               | Solid Metal                                   |
| Safety              | Safety valves                                 |
| Total power Btu/h   | 45,350 Btu/h                                  |
| Burners             | 5                                             |
| DC                  | 15,500 Btu/h                                  |
| Rapid               | 10,750 Btu/h                                  |
| Semirapid           | 9,100 Btu/h                                   |
| Auxiliary           | 5,000 (2x) Btu/h                              |
| Simmer ring         | 2                                             |
| Simmer Rate         | 900 Btu/h                                     |

#### **TECHNICAL DATA**