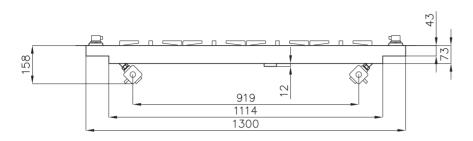

| 4                             |
| Triple crown          | 5,300 - 11,000 Btu/h          |
| rapid                 | 3,700 - 7,600 Btu/h           |
| semirapid             | 1,500 - 5,100 Btu/h           |
| auxiliary             | 900 - 2,800 Btu/h             |
| Simmer ring           | 1                             |
| Simmer Rate           | 900 Btu/h                     |
| Technical requirments |                               |
| Electrical supply     | 120V 60Hz                     |
| Gas std setting       | Natural Gas                   |
| LP Gas conversion     | kit for all burners included  |
|                       |                               |
| Certifications        | CSA certified for US & Canada |



Quadra line cooktop FT - 7217 942

# **DIMENSIONS**





## **CUT OUT**