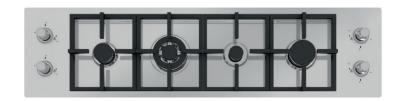

# Quadra line cooktop FT - 7217 942

| Series                | Quadra                        |
|-----------------------|-------------------------------|
| Model                 | Quadra line cooktop FT        |
| Dimensions            | 54 1/2" x 14"                 |
| Maintop               | AISI 304 Stainless Steel      |
| finish                | Satin finish                  |
| Kind of Edge          | 1 mm - flush edge             |
| Installation          | Flush-mount or overmount      |
| flush-mount cut-out   | see technical sheet           |
| overmount cut-out     | 53 45/64" x 13 3/16"          |
| Grids                 | Enamelled cast iron           |
| hob controls          | Knobs                         |
| Knobs                 | solid Metal                   |
| Safety                | Safety valves                 |
| Total power Btu/h     | 26,500 Btu                    |
| burners               | 4                             |
| Triple crown          | 5,300 - 11,000 Btu/h          |
| rapid                 | 3,700 - 7,600 Btu/h           |
| semirapid             | 1,500 - 5,100 Btu/h           |
| auxiliary             | 900 - 2,800 Btu/h             |
| Simmer ring           | 1                             |
| Simmer Rate           | 900 Btu/h                     |
| Technical requirments |                               |
| Electrical supply     | 120V 60Hz                     |
| Gas std setting       | Natural Gas                   |
| LP Gas conversion     | kit for all burners included  |
|                       |                               |
| Certifications        | CSA certified for US & Canada |