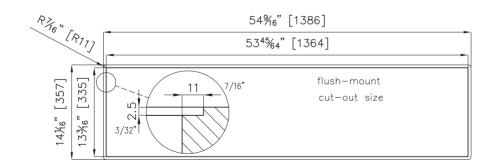

|
| Triple crown          | 5,300 - 11,000 Btu/h          |
| rapid                 | 3,700 - 7,600 Btu/h           |
| semirapid             | 1,500 - 5,100 Btu/h           |
| auxiliary             | 900 - 2,800 Btu/h             |
| Simmer ring           | 1                             |
| Simmer Rate           | 900 Btu/h                     |
| Technical requirments |                               |
| Electrical supply     | 120V 60Hz                     |
| Gas std setting       | Natural Gas                   |
| LP Gas conversion     | kit for all burners included  |
|                       |                               |
| Certifications        | CSA certified for US & Canada |



Quadra line cooktop FT - 7217 942

# **DIMENSIONS**





## **CUT OUT**