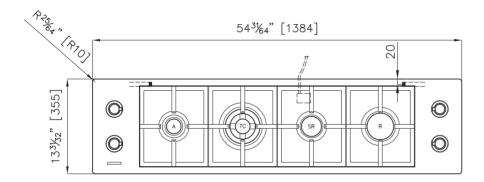

| 4                             |
| Triple crown          | 5,300 - 11,000 Btu/h          |
| rapid                 | 3,700 - 7,600 Btu/h           |
| semirapid             | 1,500 - 5,100 Btu/h           |
| auxiliary             | 900 - 2,800 Btu/h             |
| Simmer ring           | 1                             |
| Simmer Rate           | 900 Btu/h                     |
| Technical requirments |                               |
| Electrical supply     | 120V 60Hz                     |
| Gas std setting       | Natural Gas                   |
| LP Gas conversion     | kit for all burners included  |
|                       |                               |
| Certifications        | CSA certified for US & Canada |



Quadra line cooktop FT - 7217 942

# **DIMENSIONS**





## **CUT OUT**