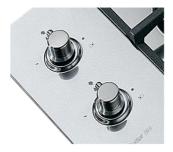

#### Metal Knobs.

Exclusive and original, the Foster metal knobs are an example of the strength and quality of the materials used. A distinctive feature shared by all the Foster elements in this collection to, form an elegant uniformity in the kitchen.