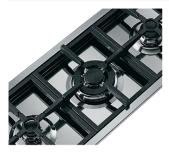

### Professional grids.

All the Foster cooker hobs are equipped with cast-iron grids, a perfect material due to its many properties: high thermal capacity that improves the cooking effciency; weight that improves safety; sturdiness; easiness to clean.

| Series                | Quadra                        |
|-----------------------|-------------------------------|
| Model                 | Quadra line cooktop FT        |
| Dimensions            | 54 1/2" x 14"                 |
| Maintop               | AISI 304 Stainless Steel      |
| finish                | Satin finish                  |
| Kind of Edge          | 1 mm - flush edge             |
| Installation          | Flush-mount or overmount      |
| flush-mount cut-out   | see technical sheet           |
| overmount cut-out     | 53 45/64" x 13 3/16"          |
| Grids                 | Enamelled cast iron           |
| hob controls          | Knobs                         |
| Knobs                 | solid Metal                   |
| Safety                | Safety valves                 |
| Total power Btu/h     | 26,500 Btu                    |
| burners               | 4                             |
| Triple crown          | 5,300 - 11,000 Btu/h          |
| rapid                 | 3,700 - 7,600 Btu/h           |
| semirapid             | 1,500 - 5,100 Btu/h           |
| auxiliary             | 900 - 2,800 Btu/h             |
| Simmer ring           | 1                             |
| Simmer Rate           | 900 Btu/h                     |
| Technical requirments |                               |
| Electrical supply     | 120V 60Hz                     |
| Gas std setting       | Natural Gas                   |
| LP Gas conversion     | kit for all burners included  |
|                       |                               |
| Certifications        | CSA certified for US & Canada |