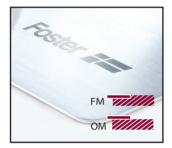

#### Flush/mount installation.

The flush-mount cooker hobs have no vertical edge, and can be sunk into a recess in the worktop's surface (fm), or simply placed on the worktop like a standard built-in product (om).