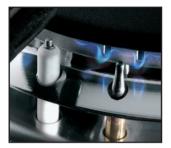

## Safe Cooking.

All Foster cooker hobs are equipped with safety valves. These shut off the gas supply very quickly if the flame accidentally goes out. The utmost freedom of movement it is guaranteed by the electronic under knob ignition that allows a one-hand movement.