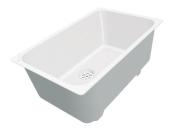

### KE Sink Gold 30" x 18" – U/M -2157 869

Sinks

Code: 2157 869

PVD Gold AISI 304 Stainless steel Satin finish Undermount

#### DETAILS

| Series                 | KE                                           |
|------------------------|----------------------------------------------|
| Coloring               | Gold                                         |
| Finish                 | PVD                                          |
| Material               | AISI 304 stainless steel                     |
| Texture                | Satin                                        |
| Edge/Installation Type | Undermount                                   |
| Thickness              | 18 Gauge (1.2 mm)                            |
| Overall dimensions     | 29 <sup>17/32"</sup> x 19" <sup>21/64"</sup> |

| Bowls dimensions          | 1 bowl 27 <sup>61/64"</sup> x 15 <sup>3/4"</sup>                                                                                                                                                                                                                                                                                             |
|---------------------------|----------------------------------------------------------------------------------------------------------------------------------------------------------------------------------------------------------------------------------------------------------------------------------------------------------------------------------------------|
| Bowls depht               | 743/64"                                                                                                                                                                                                                                                                                                                                      |
| Cut out                   | See technical sheet                                                                                                                                                                                                                                                                                                                          |
| Waste fitting type        | 3 <sup>1/2</sup> " - with stainless steel basket                                                                                                                                                                                                                                                                                             |
| Underside                 | Protected with heavy duty undercoating                                                                                                                                                                                                                                                                                                       |
| Fixing system             | Undermount fixing kit (brass insert and clips)                                                                                                                                                                                                                                                                                               |
| FEATURES                  |                                                                                                                                                                                                                                                                                                                                              |
| GOLD                      | The Gold finish is obtained by treating the steel with a physical process called PVD (Physical Vacuum Deposition) which deposits particles of noble metals on the surface. The result is a unique and refined aesthetic effect, and an improvement in the mechanical properties of the steel that is more resistant to shocks and scratches. |
| Basket 3,5" waste fitting | The drain is equipped with a large 3.5" drain, with the practical basket cap that prevents the discharge of solid parts. The 3.5 "drain allows the use of the Foster waste-disposer, compatible with all models.                                                                                                                             |
| High thickness            | 1.5 mm thick steel. A significant thickness, which guarantees the maximum sturdiness and durability.                                                                                                                                                                                                                                         |
| Small radius              | Bowls with squared shapes with a modern design and an increased capacity, for a minimal aesthetics connected with an extreme practicity.                                                                                                                                                                                                     |