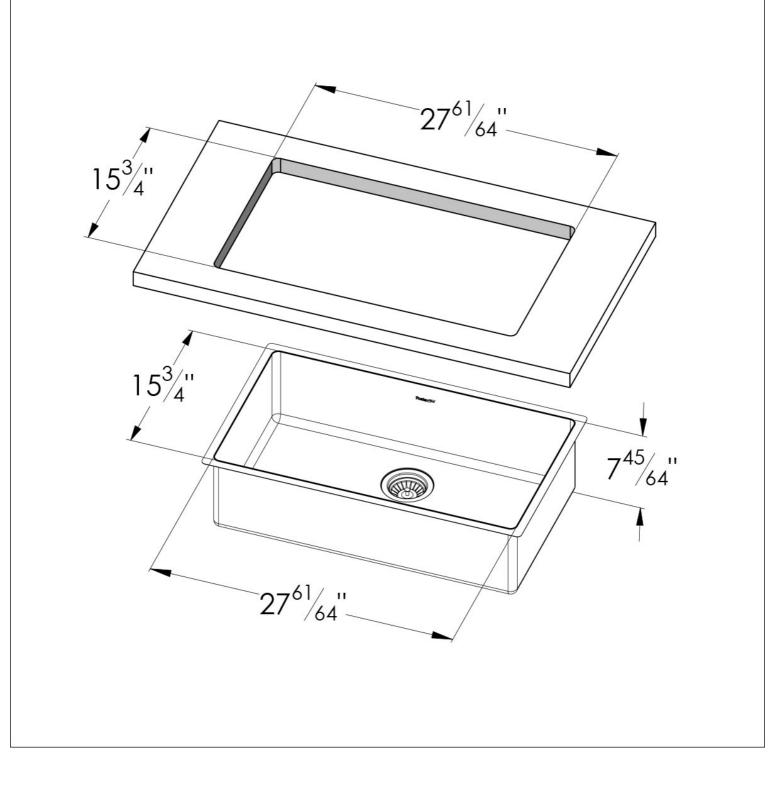

#### DETAILS

| Series                 | KE                                           |
|------------------------|----------------------------------------------|
| Coloring               | Gold                                         |
| Finish                 | PVD                                          |
| Material               | AISI 304 stainless steel                     |
| Texture                | Satin                                        |
| Edge/Installation Type | Undermount                                   |
| Thickness              | 18 Gauge (1.2 mm)                            |
| Overall dimensions     | 29 <sup>17/32"</sup> x 19" <sup>21/64"</sup> |

| Bowls dimensions          | 1 bowl 27 <sup>61/64"</sup> x 15 <sup>3/4"</sup>                                                                                                                                                                                                                                                                                             |
|---------------------------|----------------------------------------------------------------------------------------------------------------------------------------------------------------------------------------------------------------------------------------------------------------------------------------------------------------------------------------------|
| Bowls depht               | 743/64"                                                                                                                                                                                                                                                                                                                                      |
| Cut out                   | See technical sheet                                                                                                                                                                                                                                                                                                                          |
| Waste fitting type        | 3 <sup>1/2</sup> " - with stainless steel basket                                                                                                                                                                                                                                                                                             |
| Underside                 | Protected with heavy duty undercoating                                                                                                                                                                                                                                                                                                       |
| Fixing system             | Undermount fixing kit (brass insert and clips)                                                                                                                                                                                                                                                                                               |
| FEATURES                  |                                                                                                                                                                                                                                                                                                                                              |
| GOLD                      | The Gold finish is obtained by treating the steel with a physical process called PVD (Physical Vacuum Deposition) which deposits particles of noble metals on the surface. The result is a unique and refined aesthetic effect, and an improvement in the mechanical properties of the steel that is more resistant to shocks and scratches. |
| Basket 3,5" waste fitting | The drain is equipped with a large 3.5" drain, with the practical basket cap that prevents the discharge of solid parts. The 3.5 "drain allows the use of the Foster waste-disposer, compatible with all models.                                                                                                                             |
| High thickness            | 1.5 mm thick steel. A significant thickness, which guarantees the maximum sturdiness and durability.                                                                                                                                                                                                                                         |
| Small radius              | Bowls with squared shapes with a modern design and an increased capacity, for a minimal aesthetics connected with an extreme practicity.                                                                                                                                                                                                     |

### **TECHNICAL DATA**