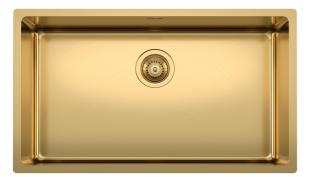

### KE Sink Gold 30" x 18" – U/M -2157 869

Sinks

Code: 2157 869

PVD Gold AISI 304 Stainless steel Satin finish Undermount

#### DETAILS

| Series                 | KE                                           |
|------------------------|----------------------------------------------|
| Coloring               | Gold                                         |
| Finish                 | PVD                                          |
| Material               | AISI 304 stainless steel                     |
| Texture                | Satin                                        |
| Edge/Installation Type | Undermount                                   |
| Thickness              | 18 Gauge (1.2 mm)                            |
| Overall dimensions     | 29 <sup>17/32"</sup> x 19" <sup>21/64"</sup> |