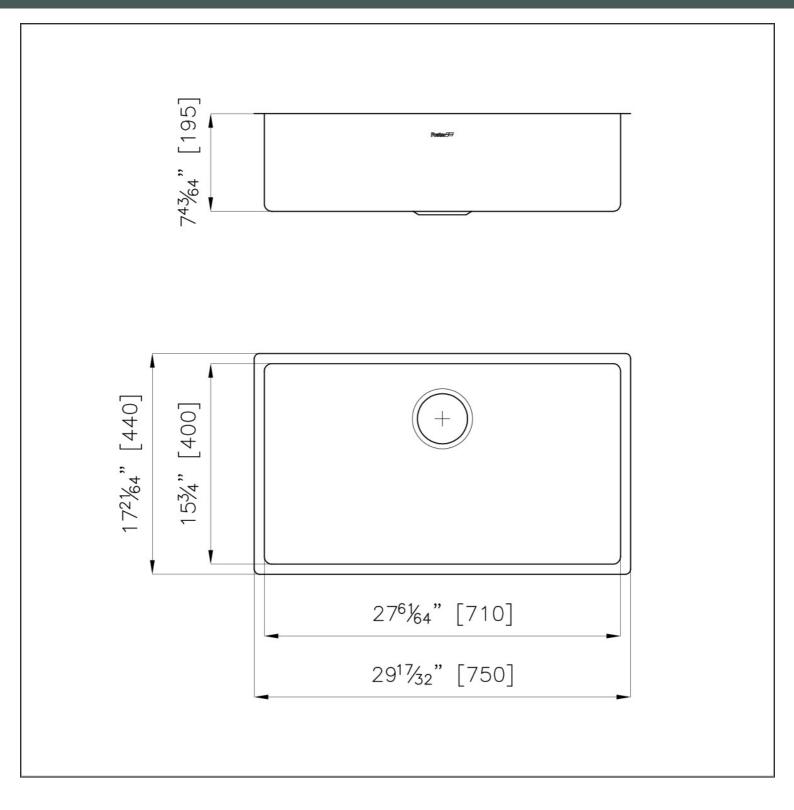

#### DETAILS

| Series                 | KE                                           |
|------------------------|----------------------------------------------|
| Coloring               | Gold                                         |
| Finish                 | PVD                                          |
| Material               | AISI 304 stainless steel                     |
| Texture                | Satin                                        |
| Edge/Installation Type | Undermount                                   |
| Thickness              | 18 Gauge (1.2 mm)                            |
| Overall dimensions     | 29 <sup>17/32"</sup> x 19" <sup>21/64"</sup> |

| Bowls dimensions          | 1 bowl 27 <sup>61/64"</sup> x 15 <sup>3/4"</sup>                                                                                                                                                                                                                                                                                             |
|---------------------------|----------------------------------------------------------------------------------------------------------------------------------------------------------------------------------------------------------------------------------------------------------------------------------------------------------------------------------------------|
| Bowls depht               | 743/64"                                                                                                                                                                                                                                                                                                                                      |
| Cut out                   | See technical sheet                                                                                                                                                                                                                                                                                                                          |
| Waste fitting type        | 3 <sup>1/2</sup> " - with stainless steel basket                                                                                                                                                                                                                                                                                             |
| Underside                 | Protected with heavy duty undercoating                                                                                                                                                                                                                                                                                                       |
| Fixing system             | Undermount fixing kit (brass insert and clips)                                                                                                                                                                                                                                                                                               |
| FEATURES                  |                                                                                                                                                                                                                                                                                                                                              |
| GOLD                      | The Gold finish is obtained by treating the steel with a physical process called PVD (Physical Vacuum Deposition) which deposits particles of noble metals on the surface. The result is a unique and refined aesthetic effect, and an improvement in the mechanical properties of the steel that is more resistant to shocks and scratches. |
| Basket 3,5" waste fitting | The drain is equipped with a large 3.5" drain, with the practical basket cap that prevents the discharge of solid parts. The 3.5 "drain allows the use of the Foster waste-disposer, compatible with all models.                                                                                                                             |
| High thickness            | 1.5 mm thick steel. A significant thickness, which guarantees the maximum sturdiness and durability.                                                                                                                                                                                                                                         |
| Small radius              | Bowls with squared shapes with a modern design and an increased capacity, for a minimal aesthetics connected with an extreme practicity.                                                                                                                                                                                                     |

### **TECHNICAL DATA**