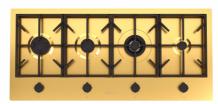

#### **RECOMMENDED PAIRINGS**

Faucet Capri Gold - 8467 905

Milano Cooktop Gold 4 burners inLine - 7640 909

Milano Induction Cooktop 2 Plate - 7323 945