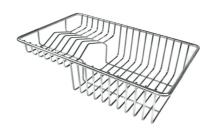

Stainless Steel dishes holder 8100 303

Stainless steel perforated pan 8151 000

Twin Chopping Board - 8644 101

White bowl 8153 100