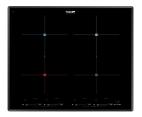

### **RECOMMENDED PAIRINGS**

Faucet Capri Gold - 8467 905

Milano Cooktop Gold 4 burners inLine - 7640 909

Milano Induction Cooktop 4 Plate - 7371 945