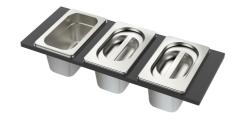

## Foster ==

3 Bottles-holder set 8100 621

3 Bowls set 8100 622

4 Spices-holder set 8100 620

Black Grid 8100 600

Chopping Board - 8642 000

Chopping Board 8631 300

Grating kit complete with ring support and food collection tray 8159 101