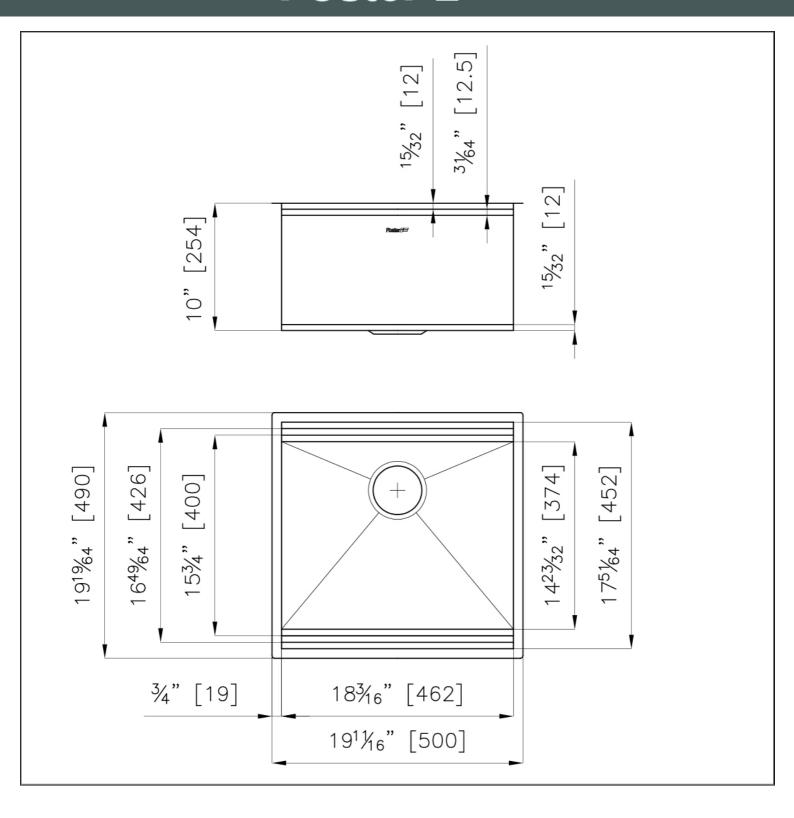

### **DETAILS**

| Series             | Leonardo                 |
|--------------------|--------------------------|
| Coloring           | Gold                     |
| Finish             | Satin finish             |
| Finish             | PVD                      |
| Material           | AISI 304 stainless steel |
| Thickness          | 16 Gauge (1.5 mm)        |
| Inset type         | Undermount               |
| Overall dimensions | 19 11/16° 19 19/64°      |

| Bowls dimensions                    | 1 bowl 18 <sup>3/16</sup> ° x 15 <sup>3/4</sup> °                                                                                                                                                                                                                                                                                                                                                                                                                                                                                                                                                                                                                                                     |
|-------------------------------------|-------------------------------------------------------------------------------------------------------------------------------------------------------------------------------------------------------------------------------------------------------------------------------------------------------------------------------------------------------------------------------------------------------------------------------------------------------------------------------------------------------------------------------------------------------------------------------------------------------------------------------------------------------------------------------------------------------|
| Bowls depht                         | 10 "                                                                                                                                                                                                                                                                                                                                                                                                                                                                                                                                                                                                                                                                                                  |
| Cut out                             | 18 <sup>3/16</sup> " x 17 <sup>51/64</sup> "                                                                                                                                                                                                                                                                                                                                                                                                                                                                                                                                                                                                                                                          |
| Waste fitting type                  | 3 ½" - with stainless steel basket                                                                                                                                                                                                                                                                                                                                                                                                                                                                                                                                                                                                                                                                    |
| Bowls bottom                        | X cross bending for easy water draining                                                                                                                                                                                                                                                                                                                                                                                                                                                                                                                                                                                                                                                               |
| Underside                           | Protected with heavy duty undercoating                                                                                                                                                                                                                                                                                                                                                                                                                                                                                                                                                                                                                                                                |
| Fixing system                       | Undermount fixing kit (brass insert and clips)                                                                                                                                                                                                                                                                                                                                                                                                                                                                                                                                                                                                                                                        |
| FEATURES                            |                                                                                                                                                                                                                                                                                                                                                                                                                                                                                                                                                                                                                                                                                                       |
| Diamond-shape bottom                | The draining of water is an important feature in a sink, and it's always taken good care of in Foster products. In the bent-welded sinks, which would have a flat bottom, the proper draining is guaranteed by the elegant beveling, which helps the water flow.                                                                                                                                                                                                                                                                                                                                                                                                                                      |
| High thickness                      | 1.5 mm thick steel. A significant thickness, which guarantees the maximum sturdiness and durability.                                                                                                                                                                                                                                                                                                                                                                                                                                                                                                                                                                                                  |
| Basket 3,5" waste fitting           | The drain is equipped with a large 3.5" drain, with the practical basket cap that prevents the discharge of solid parts. The 3.5 "drain allows the use of the Foster waste-disposer, compatible with all models.                                                                                                                                                                                                                                                                                                                                                                                                                                                                                      |
| Triple recess - sliding accessories | The Foster Milano sink has an ingenious design that makes it simple to use a large set of optional accessories. On the topmost supporting step, the innovative Black grids slide, creating a large and practical surface to rinse food and crockery. The second step is meant to support and allow the sliding of a complete combination of accessories, which make some operations practical and safe: rinse, drain, slice, grate everything can be done inside the sink. The third supporting step is on the bottom of the bowl. On this step one can rest the Black grids, making it possible to rinse foodstuffs without their coming in contact with the bottom of the sink, which may be dirty. |