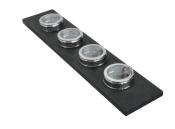

## Foster ==

3 Bottles-holder set 8100 621

3 Bowls set 8100 622

4 Spices-holder set 8100 620

Black Grid 8100 600

Chopping Board - 8642 000

Chopping Board 8631 300

Grating kit complete with ring support and food collection tray 8159 101