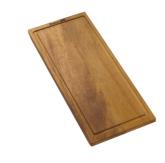

## Foster ==

3 Bottles-holder set 8100 621

3 Bowls set 8100 622

4 Spices-holder set 8100 620

Black Grid 8100 600

Chopping Board - 8642 000

Chopping Board 8631 300

Grating kit complete with ring support and food collection tray 8159 101

Stainless Steel dishes holder 8100 303

Stainless steel perforated pan 8151 000

Twin Chopping Board - 8644 101

White bowl 8153 100