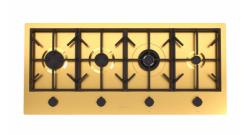

### **RECOMMENDED PAIRINGS**

Faucet Capri Gold - 8467 905

Milano Cooktop Gold 4 burners inLine - 7640 909

Milano Induction Cooktop 4 Plate - 7371 945