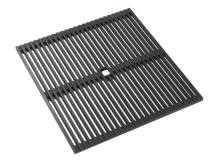

## Foster ==

3 Bottles-holder set 8100 621

3 Bowls set 8100 622

4 Spices-holder set 8100 620

Black Grid 8100 600

Chopping Board - 8642 000

Chopping Board 8631 300

Grating kit complete with ring support and food collection tray 8159 101