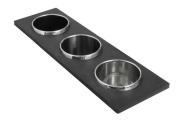

## Foster ==

3 Bottles-holder set 8100 621

3 Bowls set 8100 622

4 Spices-holder set 8100 620

Black Grid 8100 600

Chopping Board - 8642 000

Chopping Board 8631 300

Grating kit complete with ring support and food collection tray 8159 101