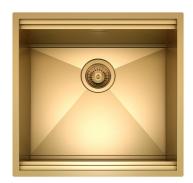

### Sink Leonardo Gold 20" x 20" - U/M - 1013 669

Sinks

Code: 1013 669

AISI 304 Stainless steel
Satin finish
Undermount
x cross bending for easy water draining

### **DETAILS**

| Series             | Leonardo                 |
|--------------------|--------------------------|
| Coloring           | Gold                     |
| Finish             | Satin finish             |
| Finish             | PVD                      |
| Material           | AISI 304 stainless steel |
| Thickness          | 16 Gauge (1.5 mm)        |
| Inset type         | Undermount               |
| Overall dimensions | 19 11/16° 19 19/64°      |