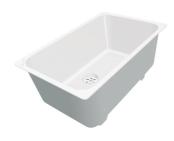

### Sink Leonardo Gold 20" x 20" - U/M - 1013 669

Sinks

Code: 1013 669

AISI 304 Stainless steel
Satin finish
Undermount
x cross bending for easy water draining

### **DETAILS**

| Series             | Leonardo                 |
|--------------------|--------------------------|
| Coloring           | Gold                     |
| Finish             | Satin finish             |
| Finish             | PVD                      |
| Material           | AISI 304 stainless steel |
| Thickness          | 16 Gauge (1.5 mm)        |
| Inset type         | Undermount               |
| Overall dimensions | 19 11/16° 19 19/64°      |

| Bowls dimensions                    | 1 bowl 18 <sup>3/16</sup> ° x 15 <sup>3/4</sup> °                                                                                                                                                                                                                                                                                                                                                                                                                                                                                                                                                                                                                                                     |
|-------------------------------------|-------------------------------------------------------------------------------------------------------------------------------------------------------------------------------------------------------------------------------------------------------------------------------------------------------------------------------------------------------------------------------------------------------------------------------------------------------------------------------------------------------------------------------------------------------------------------------------------------------------------------------------------------------------------------------------------------------|
| Bowls depht                         | 10 "                                                                                                                                                                                                                                                                                                                                                                                                                                                                                                                                                                                                                                                                                                  |
| Cut out                             | 18 <sup>3/16</sup> " x 17 <sup>51/64</sup> "                                                                                                                                                                                                                                                                                                                                                                                                                                                                                                                                                                                                                                                          |
| Waste fitting type                  | 3 ½" - with stainless steel basket                                                                                                                                                                                                                                                                                                                                                                                                                                                                                                                                                                                                                                                                    |
| Bowls bottom                        | X cross bending for easy water draining                                                                                                                                                                                                                                                                                                                                                                                                                                                                                                                                                                                                                                                               |
| Underside                           | Protected with heavy duty undercoating                                                                                                                                                                                                                                                                                                                                                                                                                                                                                                                                                                                                                                                                |
| Fixing system                       | Undermount fixing kit (brass insert and clips)                                                                                                                                                                                                                                                                                                                                                                                                                                                                                                                                                                                                                                                        |
| FEATURES                            |                                                                                                                                                                                                                                                                                                                                                                                                                                                                                                                                                                                                                                                                                                       |
| Diamond-shape bottom                | The draining of water is an important feature in a sink, and it's always taken good care of in Foster products. In the bent-welded sinks, which would have a flat bottom, the proper draining is guaranteed by the elegant beveling, which helps the water flow.                                                                                                                                                                                                                                                                                                                                                                                                                                      |
| High thickness                      | 1.5 mm thick steel. A significant thickness, which guarantees the maximum sturdiness and durability.                                                                                                                                                                                                                                                                                                                                                                                                                                                                                                                                                                                                  |
| Basket 3,5" waste fitting           | The drain is equipped with a large 3.5" drain, with the practical basket cap that prevents the discharge of solid parts. The 3.5 "drain allows the use of the Foster waste-disposer, compatible with all models.                                                                                                                                                                                                                                                                                                                                                                                                                                                                                      |
| Triple recess - sliding accessories | The Foster Milano sink has an ingenious design that makes it simple to use a large set of optional accessories. On the topmost supporting step, the innovative Black grids slide, creating a large and practical surface to rinse food and crockery. The second step is meant to support and allow the sliding of a complete combination of accessories, which make some operations practical and safe: rinse, drain, slice, grate everything can be done inside the sink. The third supporting step is on the bottom of the bowl. On this step one can rest the Black grids, making it possible to rinse foodstuffs without their coming in contact with the bottom of the sink, which may be dirty. |