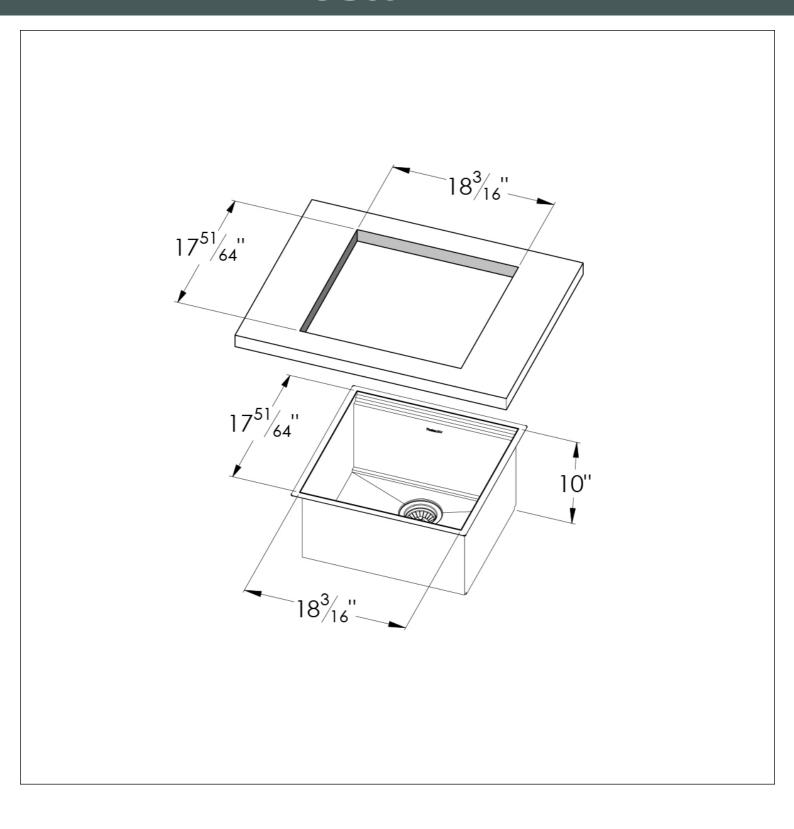

### **DETAILS**

| Series             | Leonardo                 |
|--------------------|--------------------------|
| Coloring           | Gold                     |
| Finish             | Satin finish             |
| Finish             | PVD                      |
| Material           | AISI 304 stainless steel |
| Thickness          | 16 Gauge (1.5 mm)        |
| Inset type         | Undermount               |
| Overall dimensions | 19 11/16° 19 19/64°      |

| Bowls dimensions                    | 1 bowl 18 <sup>3/16</sup> ° x 15 <sup>3/4</sup> °                                                                                                                                                                                                                                                                                                                                                                                                                                                                                                                                                                                                                                                     |
|-------------------------------------|-------------------------------------------------------------------------------------------------------------------------------------------------------------------------------------------------------------------------------------------------------------------------------------------------------------------------------------------------------------------------------------------------------------------------------------------------------------------------------------------------------------------------------------------------------------------------------------------------------------------------------------------------------------------------------------------------------|
| Bowls depht                         | 10 "                                                                                                                                                                                                                                                                                                                                                                                                                                                                                                                                                                                                                                                                                                  |
| Cut out                             | 18 <sup>3/16</sup> " x 17 <sup>51/64</sup> "                                                                                                                                                                                                                                                                                                                                                                                                                                                                                                                                                                                                                                                          |
| Waste fitting type                  | 3 ½" - with stainless steel basket                                                                                                                                                                                                                                                                                                                                                                                                                                                                                                                                                                                                                                                                    |
| Bowls bottom                        | X cross bending for easy water draining                                                                                                                                                                                                                                                                                                                                                                                                                                                                                                                                                                                                                                                               |
| Underside                           | Protected with heavy duty undercoating                                                                                                                                                                                                                                                                                                                                                                                                                                                                                                                                                                                                                                                                |
| Fixing system                       | Undermount fixing kit (brass insert and clips)                                                                                                                                                                                                                                                                                                                                                                                                                                                                                                                                                                                                                                                        |
| FEATURES                            |                                                                                                                                                                                                                                                                                                                                                                                                                                                                                                                                                                                                                                                                                                       |
| Diamond-shape bottom                | The draining of water is an important feature in a sink, and it's always taken good care of in Foster products. In the bent-welded sinks, which would have a flat bottom, the proper draining is guaranteed by the elegant beveling, which helps the water flow.                                                                                                                                                                                                                                                                                                                                                                                                                                      |
| High thickness                      | 1.5 mm thick steel. A significant thickness, which guarantees the maximum sturdiness and durability.                                                                                                                                                                                                                                                                                                                                                                                                                                                                                                                                                                                                  |
| Basket 3,5" waste fitting           | The drain is equipped with a large 3.5" drain, with the practical basket cap that prevents the discharge of solid parts. The 3.5 "drain allows the use of the Foster waste-disposer, compatible with all models.                                                                                                                                                                                                                                                                                                                                                                                                                                                                                      |
| Triple recess - sliding accessories | The Foster Milano sink has an ingenious design that makes it simple to use a large set of optional accessories. On the topmost supporting step, the innovative Black grids slide, creating a large and practical surface to rinse food and crockery. The second step is meant to support and allow the sliding of a complete combination of accessories, which make some operations practical and safe: rinse, drain, slice, grate everything can be done inside the sink. The third supporting step is on the bottom of the bowl. On this step one can rest the Black grids, making it possible to rinse foodstuffs without their coming in contact with the bottom of the sink, which may be dirty. |