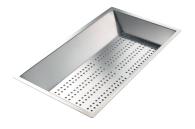

Stainless Steel dishes holder 8100 303

Stainless steel perforated pan 8151 000

Twin Chopping Board - 8644 101

White bowl 8153 100