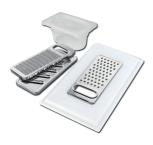

## Foster ==

3 Bottles-holder set 8100 621

3 Bowls set 8100 622

4 Spices-holder set 8100 620

Black Grid 8100 600

Chopping Board - 8642 000

Chopping Board 8631 300

Grating kit complete with ring support and food collection tray 8159 101

Stainless Steel dishes holder 8100 303

Stainless steel perforated pan 8151 000

Twin Chopping Board - 8644 101

White bowl 8153 100

### **WARNING:**

The accessories 8159101, 8100303, 8151000 are only usable in combination with 8644101