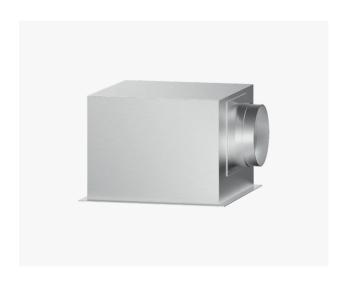

## Internal Blower

Series 7 | Professional

Stainless Steel

This remote internal blower can be placed anywhere, working with one of our downdraft range hoods for faster and more efficient extraction.

- Can be paired with our downdraft range hoods, such as models HD36 and HD30
- Powerful 600CFM maximum airflow