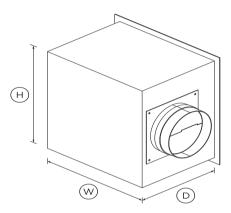

## **DIMENSIONS**

Height 13 "
Width 10 "

Depth 13 "

SKU 50046

TEST The product dimensions and specifications in this page apply to the specific product and model. Under our policy of continuous improvement, these dimensions and specifications may change at any time. You should therefore check with Fisher & Paykel's Customer Care Centre to ensure this page correctly describes the model currently available. ? Fisher & Paykel Appliances Ltd 2020