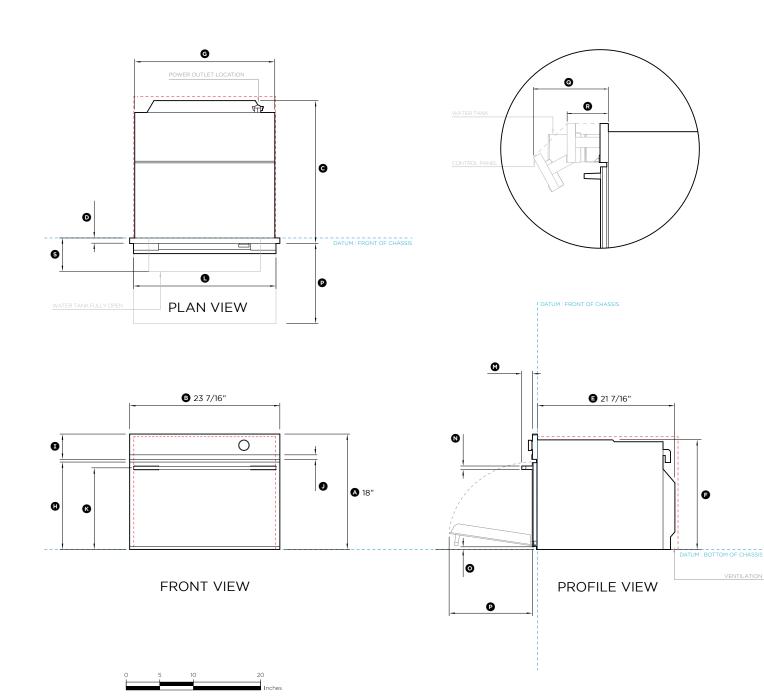

#### Model no: OS24SDTDX2

(refer page 2 for metric measurements)

| Product Dimensions                                                                                         | in        |
|------------------------------------------------------------------------------------------------------------|-----------|
| <ul> <li>Ø Overall height of oven</li> </ul>                                                               | 18"       |
| Overall width of oven                                                                                      | 23 7/16"  |
| © Overall depth of oven (excludes handle and front metal trim)                                             | 22 1/4"   |
| <ul> <li>Depth of oven frame, control panel and door (excludes handle<br/>and front metal trim)</li> </ul> | 13/16"    |
| © Depth of chassis                                                                                         | 21 7/16"  |
| F Height of chassis                                                                                        | 17 1/8"   |
| © Width of chassis                                                                                         | 21 7/8"   |
| <ul> <li>Height from bottom datum to top of oven door</li> </ul>                                           | 13 11/16" |
| <ol> <li>Height of control panel</li> </ol>                                                                | 3 15/16"  |
| ④ Height of metal cap on control panel                                                                     | 13/16"    |
| ® Height from bottom datum to centerline of handle                                                         | 12 3/4"   |
| () Width of handle                                                                                         | 22 1/4"   |
| Ø Depth of handle (measured from front of door)                                                            | 15/8"     |
| 8 Thickness of handle                                                                                      | 5/8"      |
| O Distance from bottom datum to bottom of door glass                                                       | 1/2"      |
| P Depth of door when open (measured from front of door)                                                    | 12 5/8"   |
| ③ Control panel fully open (measured from front of door)                                                   | 6 11/16"  |
| R Control panel half open (measured from front of chassis)                                                 | 3 5/16"   |
| S Water tank carriage fully open                                                                           | 5 1/4"    |
| Minimum Clearances                                                                                         | in        |
| Minimum inside height of cavity                                                                            | 17 5/16"  |
| Minimum inside width of cavity                                                                             | 22 1/16"  |
| Minimum inside depth of cavity                                                                             | 21 5/8"   |
|                                                                                                            |           |

| Minimum inside depth of cavity                          | 21 5/8"  |
|---------------------------------------------------------|----------|
| Overall height of cabinetry (cavity around front frame) | 18 1/8"  |
| Overall width of cabinetry (cavity around front frame)  | 23 5/8"  |
| Rear ventilation air vent depth*                        | 2"       |
| Rear ventilation air vent width*                        | 22 1/16" |

INDICATES PRODUCT DATUM -------