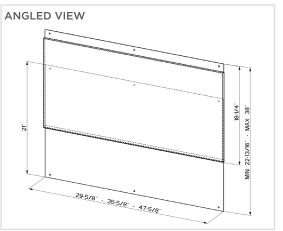

| Model # | Size / Color                   | Dimensions                                                   |
|---------|--------------------------------|--------------------------------------------------------------|
| BACK30  | Stainless Steel Backsplash 30" | 29 %" W x MIN 22 <sup>13</sup> / <sub>16</sub> " - MAX 38" H |
| BACK36  | Stainless Steel Backsplash 36" | 35 %" W x MIN 22 <sup>13</sup> / <sub>16</sub> " - MAX 38" H |
| BACK48  | Stainless Steel Backsplash 48" | 47 %" W x MIN 22 13/16" - MAX 38" H                          |