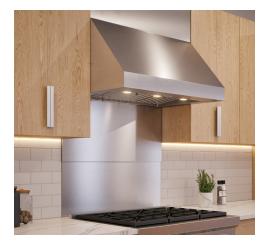

## FABER'S STAINLESS STEEL BACKSPLASH ACCESSORY

The telescoping backsplash design has the versitility to adjust to different mounting heights. The durable, stainless steel finish protects the wall behind the cooking surface and is easy to clean. The pre-drilled holes allow for effortless installation.