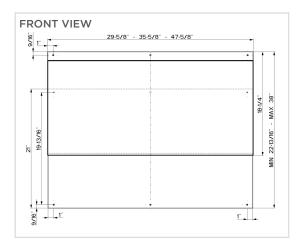

| Model # | Size / Color                   | Dimensions                                                   |
|---------|--------------------------------|--------------------------------------------------------------|
| BACK30  | Stainless Steel Backsplash 30" | 29 %" W x MIN 22 <sup>13</sup> / <sub>16</sub> " - MAX 38" H |
| BACK36  | Stainless Steel Backsplash 36" | 35 %" W x MIN 22 <sup>13</sup> / <sub>16</sub> " - MAX 38" H |
| BACK48  | Stainless Steel Backsplash 48" | 47 %" W x MIN 22 13/16" - MAX 38" H                          |