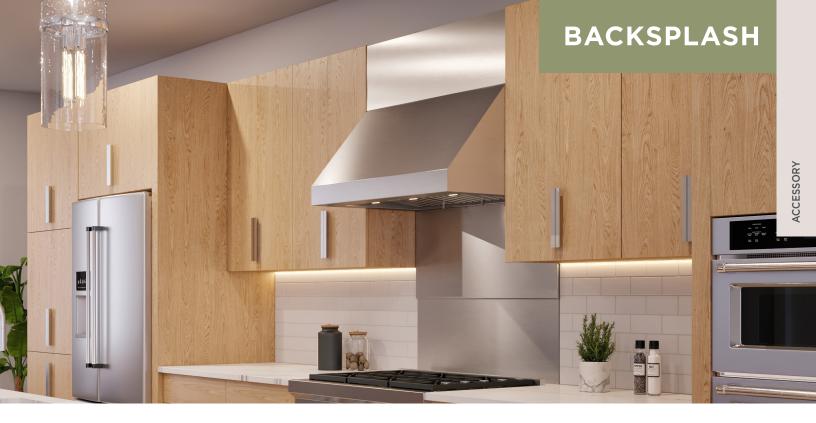

## FABER'S STAINLESS STEEL BACKSPLASH ACCESSORY

The telescoping backsplash design has the versitility to adjust to different mounting heights. The durable, stainless steel finish protects the wall behind the cooking surface and is easy to clean. The pre-drilled holes allow for effortless installation.