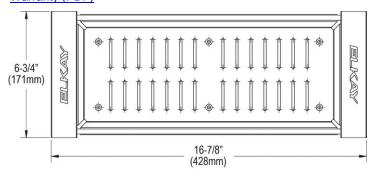

## PRODUCT SPECIFICATIONS

Elkav Crosstown Stainless Steel 16-7/8" x 6-3/4" x 3-1/8" Colander with Wood Handles. Overall dimensions are 16-7/8" x 6-3/4" x 3-1/8".

Made of Stainless Steel

Custom designed colanders are:

- Ideal for straining or draining fruits and vegetables.
- Custom designed to fit your sink.

| Material:   | Stainless Steel           |
|-------------|---------------------------|
| Finish:     | Polished Satin            |
| Dimensions: | 16-7/8" x 6-3/4" x 3-1/8" |