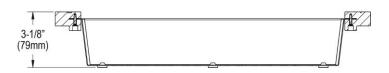

## PRODUCT SPECIFICATIONS

Elkav Crosstown Stainless Steel 16-7/8" x 6-3/4" x 3-1/8" Colander with Wood Handles. Overall dimensions are 16-7/8" x 6-3/4" x 3-1/8".

Made of Stainless Steel

Custom designed colanders are:

- Ideal for straining or draining fruits and vegetables.
- Custom designed to fit your sink.

| Material:   | Stainless Steel           |
|-------------|---------------------------|
| Finish:     | Polished Satin            |
| Dimensions: | 16-7/8" x 6-3/4" x 3-1/8" |