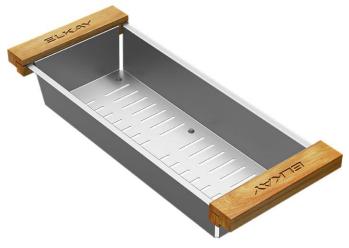

## Elkay Crosstown Stainless Steel 16-7/8" x 6-3/4" x 3-1/8" Colander with Wood Handles

Model(s) LKC0717SS

## PRODUCT SPECIFICATIONS

Elkav Crosstown Stainless Steel 16-7/8" x 6-3/4" x 3-1/8" Colander with Wood Handles. Overall dimensions are 16-7/8" x 6-3/4" x 3-1/8".

Made of Stainless Steel

Custom designed colanders are:

- Ideal for straining or draining fruits and vegetables.
- Custom designed to fit your sink.

| Material:   | Stainless Steel           |
|-------------|---------------------------|
| Finish:     | Polished Satin            |
| Dimensions: | 16-7/8" x 6-3/4" x 3-1/8" |