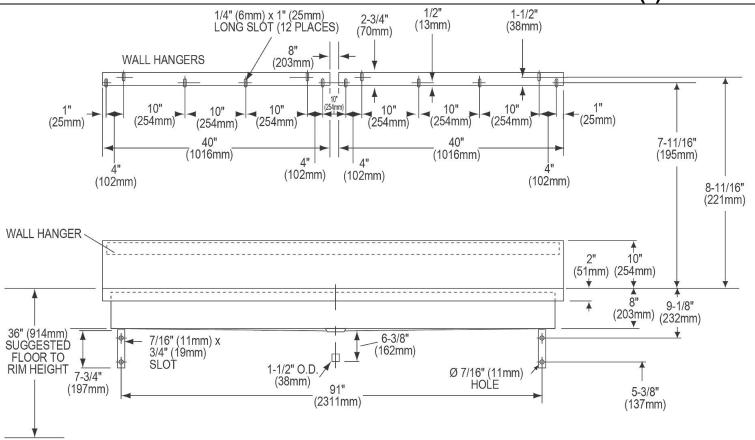

## PRODUCT SPECIFICATIONS

Elkay Stainless Steel 96" x 20" x 8", Wall Hung Multiple Station Hand Wash Sink. Sink is manufactured from 14 gauge 304 Stainless Steel with a Buffed Satin finish.

| Material:          | 304 Stainless Steel |
|--------------------|---------------------|
| Finish:            | Buffed Satin        |
| Gauge:             | 14                  |
| Number of Bowls:   | 1                   |
| Sink Dimensions:   | 96" x 20" x 25-3/4" |
| Bowl 1 Dimensions: | 93" x 16-1/2" x 8"  |
| Backsplash Height: | 10                  |
| Drain Size:        | 3-1/2" (89mm)       |