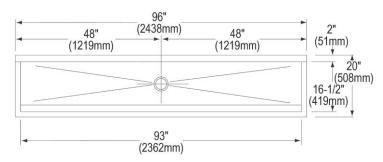

## PRODUCT SPECIFICATIONS

Elkay Stainless Steel 96" x 20" x 8", Wall Hung Multiple Station Hand Wash Sink. Sink is manufactured from 14 gauge 304 Stainless Steel with a Buffed Satin finish.

| Material:          | 304 Stainless Steel |
|--------------------|---------------------|
| Finish:            | Buffed Satin        |
| Gauge:             | 14                  |
| Number of Bowls:   | 1                   |
| Sink Dimensions:   | 96" x 20" x 25-3/4" |
| Bowl 1 Dimensions: | 93" x 16-1/2" x 8"  |
| Backsplash Height: | 10                  |
| Drain Size:        | 3-1/2" (89mm)       |