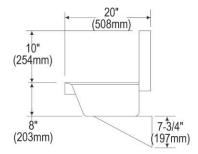

## PRODUCT SPECIFICATIONS

Elkay Stainless Steel 96" x 20" x 8", Wall Hung Multiple Station Hand Wash Sink. Sink is manufactured from 14 gauge 304 Stainless Steel with a Buffed Satin finish.

| Material:          | 304 Stainless Steel |
|--------------------|---------------------|
| Finish:            | Buffed Satin        |
| Gauge:             | 14                  |
| Number of Bowls:   | 1                   |
| Sink Dimensions:   | 96" x 20" x 25-3/4" |
| Bowl 1 Dimensions: | 93" x 16-1/2" x 8"  |
| Backsplash Height: | 10                  |
| Drain Size:        | 3-1/2" (89mm)       |