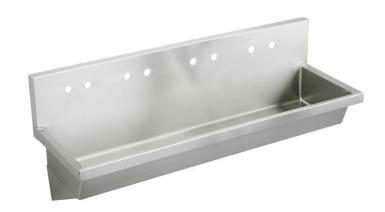

## Elkay Stainless Steel 96" x 20" x 8" Wall Hung Multiple Station Hand Wash Sink Model(s) EWMA96208

## PRODUCT SPECIFICATIONS

Elkay Stainless Steel 96" x 20" x 8", Wall Hung Multiple Station Hand Wash Sink. Sink is manufactured from 14 gauge 304 Stainless Steel with a Buffed Satin finish.

| Material:          | 304 Stainless Steel |
|--------------------|---------------------|
| Finish:            | Buffed Satin        |
| Gauge:             | 14                  |
| Number of Bowls:   | 1                   |
| Sink Dimensions:   | 96" x 20" x 25-3/4" |
| Bowl 1 Dimensions: | 93" x 16-1/2" x 8"  |
| Backsplash Height: | 10                  |
| Drain Size:        | 3-1/2" (89mm)       |