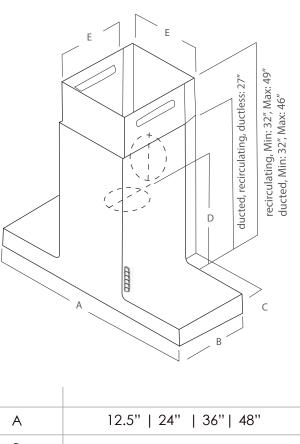

HAIKU HAS THE ONLY SYSTEM WITH ADJUSTABLE DEPTH.

| В | 12 ½"               |  |  |  |
|---|---------------------|--|--|--|
| С | Min: 0", Max: 2 %5" |  |  |  |
| D | 19"                 |  |  |  |
| E | 12"                 |  |  |  |
|   |                     |  |  |  |

## **SPECIFICATIONS**

|                                        | 12.5"                                                                                                    | 24"             | 36''                                             | 48''            |  |
|----------------------------------------|----------------------------------------------------------------------------------------------------------|-----------------|--------------------------------------------------|-----------------|--|
| Model:                                 | EHK613SS                                                                                                 | EHK624SS        | EHK636SS<br>EHK636WH<br>EHK636BL                 | EHK648SS        |  |
| Dimensions:                            | 12.5" x 12.5"                                                                                            | 24" x 12.5"     | 36" x 12.5"                                      | 48'' x 12.5''   |  |
| Blower type (internal):                | 600 CFM                                                                                                  |                 |                                                  |                 |  |
| Blower performance:                    |                                                                                                          |                 |                                                  |                 |  |
| Speed 1<br>Speed 2                     | 210 CFM                                                                                                  |                 |                                                  |                 |  |
| Speed 2<br>Speed 3                     | 340 CFM<br>490 CFM<br>550 CFM                                                                            |                 |                                                  |                 |  |
| Speed 4-Boost                          |                                                                                                          |                 |                                                  |                 |  |
| Noise (sones):<br>At working speed     | 1.8                                                                                                      |                 |                                                  |                 |  |
| Finish:                                | Stainless Steel                                                                                          | Stainless Steel | Stainless Steel,<br>Black Glass,<br>White Krion® | Stainless Steel |  |
| Controls:                              | 3S + 2B Touch Control<br>Strip LED 1X7 W 3500 K<br>6 layer mesh filter + sophisticated black iron grates |                 |                                                  |                 |  |
| Illumination:                          |                                                                                                          |                 |                                                  |                 |  |
| Filter type:                           |                                                                                                          |                 |                                                  |                 |  |
| Duct transition:<br>Installation type: | -<br>Duct out and recirculating                                                                          |                 |                                                  |                 |  |
| Electrical:                            |                                                                                                          |                 |                                                  |                 |  |
| KITS:                                  |                                                                                                          |                 |                                                  |                 |  |
| Recirculating Kit:                     | CFC0141725AUL                                                                                            |                 |                                                  |                 |  |

\*Note: Reference image only. Check sizes and finishes availability