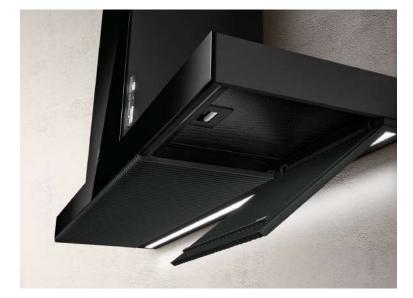

## ICONIC SERIES

Harmony and simplicity. With its reduced depth, Haiku is a particularly ergonomic product without compromising its suction capacity. The aesthetic linearity can be seen in the cast iron effect aluminum grilles, which strongly characterize the product. They are easy to remove and equipped with a blocking system designed to avoid accidental falls.

TOTAL INTEGRATION - These products have been designed to be seamlessly integrated into the kitchen whilst maintaining harmony with

LONG LIFE FILTER - One of a kind odour filter, capable of regenerating itself and of lasting up to 3 years. To maintain these characteristics, the filter only requires simple maintenance: wash every 2 or 3 months with hot water and mild soap (also in dishwasher at 65 degrees) and dry in the oven for ten minutes at 100 degrees.