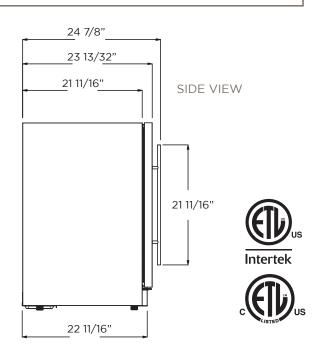

### LINE DRAWING

# **EBS52SS1**

| PRODUCT DESCRIPTION EBS52SS1 |                                                        | DOOR                                                                                                            |                                      |               |
|------------------------------|--------------------------------------------------------|-----------------------------------------------------------------------------------------------------------------|--------------------------------------|---------------|
| Width                        | 24"                                                    | Door Handle                                                                                                     | Tubular                              |               |
| Dimensions                   | 23 13/32" W x 33 13/16" H x 23 5/8"                    | Door Glass                                                                                                      | Tinted Dual Pane, Low-e Argon-filled |               |
| Weight                       | 128 lbs                                                | Reversible Door                                                                                                 | Yes                                  |               |
| Installation Type            | Built-in and Free Standing                             | ELECTRICAL SPECIFICATIONS                                                                                       |                                      |               |
| Refrigerant Type             | R600a                                                  | Compressor Brand                                                                                                |                                      | Embraco       |
| Volume                       | 4.8 cu ft (135L)                                       | Min. Circuit Required                                                                                           |                                      | 15 A          |
| Sound Level                  | 39 dBA                                                 | AC Power                                                                                                        |                                      | 110-120V/60HZ |
| Door Finish                  | 304 Stainless Steel + Glass                            | Amperage                                                                                                        |                                      | 0.95 A        |
| Cabinet Finish               | Black                                                  | Plug Type                                                                                                       |                                      | В             |
| Interior Finish              | Black                                                  | OTHERS                                                                                                          |                                      |               |
| Hinge Design                 | Concealed                                              | Superior Full Extension Racks                                                                                   |                                      |               |
| Lighting                     | 3 Level White LED                                      | Beverage Shelving made of Plexiglass                                                                            |                                      |               |
| Controls                     | Capacitive Touch with Display with white numbers       | Premium Beachwood Wine Racks                                                                                    |                                      |               |
|                              |                                                        | White LED Lights with 3 level KELVIN shade adjustment                                                           |                                      |               |
| COOLING ZONE 1 - BEVERAGES   |                                                        | Anti Vibration Technology                                                                                       |                                      |               |
| Total Capacity               | 72 cans (12 oz cans)                                   | Double Panel Glass Door, UV coated                                                                              |                                      |               |
| Temperature Range            | 34 to 50°F                                             | Sabbath Mode                                                                                                    |                                      |               |
| Shelving                     | 2 Adjustable Slide-Out<br>Tempered Glass Shelves       | Stylish look with tubular handle                                                                                |                                      |               |
|                              |                                                        | KITS                                                                                                            |                                      |               |
| COOLING ZONE                 | 2 - WINES                                              | DDO Hamalla                                                                                                     | 1/17017550                           |               |
| Total Capacity               | 14 Bottles of Wine (25 oz)                             | PRO Handle KIT01755                                                                                             |                                      |               |
| Temperature Range            | 40 to 64° F                                            | WARRANTY                                                                                                        |                                      |               |
| Shelving                     | 1 Full Extension Rack of Wood<br>with Metal Front Trim | 2+1 Year Parts and In-Home Labor Warranty.<br>Third year awarded after product registration<br>on www.elica.com |                                      |               |