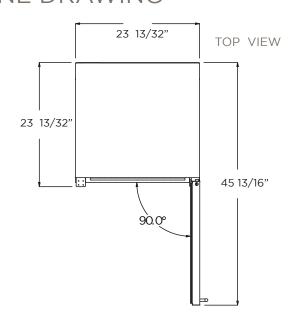

### LINE DRAWING

# **EBS52SS1**

| PRODUCT DESCRIPTION EBS52SS1 |                                                        | DOOR                                                                                                            |                                      |               |
|------------------------------|--------------------------------------------------------|-----------------------------------------------------------------------------------------------------------------|--------------------------------------|---------------|
| Width                        | 24"                                                    | Door Handle                                                                                                     | Tubular                              |               |
| Dimensions                   | 23 13/32" W x 33 13/16" H x 23 5/8"                    | Door Glass                                                                                                      | Tinted Dual Pane, Low-e Argon-filled |               |
| Weight                       | 128 lbs                                                | Reversible Door                                                                                                 | Yes                                  |               |
| Installation Type            | Built-in and Free Standing                             | ELECTRICAL SPECIFICATIONS                                                                                       |                                      |               |
| Refrigerant Type             | R600a                                                  | Compressor Brand                                                                                                |                                      | Embraco       |
| Volume                       | 4.8 cu ft (135L)                                       | Min. Circuit Required                                                                                           |                                      | 15 A          |
| Sound Level                  | 39 dBA                                                 | AC Power                                                                                                        |                                      | 110-120V/60HZ |
| Door Finish                  | 304 Stainless Steel + Glass                            | Amperage                                                                                                        |                                      | 0.95 A        |
| Cabinet Finish               | Black                                                  | Plug Type                                                                                                       |                                      | В             |
| Interior Finish              | Black                                                  | OTHERS                                                                                                          |                                      |               |
| Hinge Design                 | Concealed                                              | Superior Full Extension Racks                                                                                   |                                      |               |
| Lighting                     | 3 Level White LED                                      | Beverage Shelving made of Plexiglass                                                                            |                                      |               |
| Controls                     | Capacitive Touch with Display with white numbers       | Premium Beachwood Wine Racks                                                                                    |                                      |               |
|                              |                                                        | White LED Lights with 3 level KELVIN shade adjustment                                                           |                                      |               |
| COOLING ZONE 1 - BEVERAGES   |                                                        | Anti Vibration Technology                                                                                       |                                      |               |
| Total Capacity               | 72 cans (12 oz cans)                                   | Double Panel Glass Door, UV coated                                                                              |                                      |               |
| Temperature Range            | 34 to 50°F                                             | Sabbath Mode                                                                                                    |                                      |               |
| Shelving                     | 2 Adjustable Slide-Out<br>Tempered Glass Shelves       | Stylish look with tubular handle                                                                                |                                      |               |
|                              |                                                        | KITS                                                                                                            |                                      |               |
| COOLING ZONE                 | 2 - WINES                                              | DDO Hamalla                                                                                                     | 1/17017550                           |               |
| Total Capacity               | 14 Bottles of Wine (25 oz)                             | PRO Handle KIT01755                                                                                             |                                      |               |
| Temperature Range            | 40 to 64° F                                            | WARRANTY                                                                                                        |                                      |               |
| Shelving                     | 1 Full Extension Rack of Wood<br>with Metal Front Trim | 2+1 Year Parts and In-Home Labor Warranty.<br>Third year awarded after product registration<br>on www.elica.com |                                      |               |