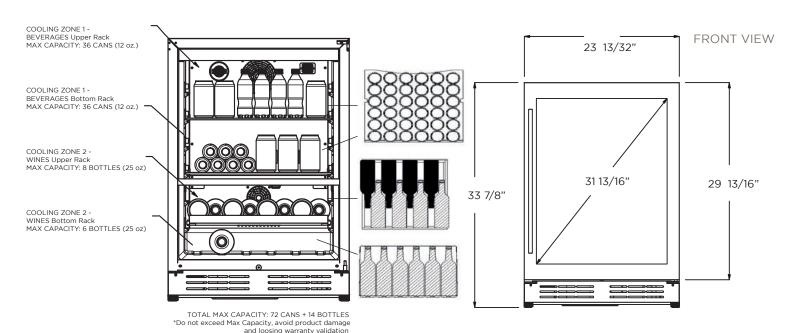

#### STORAGE CAPACITY

# **EBS52SS1**

| PRODUCT DESCRIPTION EBS52SS1 |                                                        | DOOR                                                                                                            |                                      |               |
|------------------------------|--------------------------------------------------------|-----------------------------------------------------------------------------------------------------------------|--------------------------------------|---------------|
| Width                        | 24"                                                    | Door Handle                                                                                                     | Tubular                              |               |
| Dimensions                   | 23 13/32" W x 33 13/16" H x 23 5/8"                    | Door Glass                                                                                                      | Tinted Dual Pane, Low-e Argon-filled |               |
| Weight                       | 128 lbs                                                | Reversible Door                                                                                                 | Yes                                  |               |
| Installation Type            | Built-in and Free Standing                             | ELECTRICAL SPECIFICATIONS                                                                                       |                                      |               |
| Refrigerant Type             | R600a                                                  | Compressor Brand                                                                                                |                                      | Embraco       |
| Volume                       | 4.8 cu ft (135L)                                       | Min. Circuit Required                                                                                           |                                      | 15 A          |
| Sound Level                  | 39 dBA                                                 | AC Power                                                                                                        |                                      | 110-120V/60HZ |
| Door Finish                  | 304 Stainless Steel + Glass                            | Amperage                                                                                                        |                                      | 0.95 A        |
| Cabinet Finish               | Black                                                  | Plug Type                                                                                                       |                                      | В             |
| Interior Finish              | Black                                                  | OTHERS                                                                                                          |                                      |               |
| Hinge Design                 | Concealed                                              | Superior Full Extension Racks                                                                                   |                                      |               |
| Lighting                     | 3 Level White LED                                      | Beverage Shelving made of Plexiglass                                                                            |                                      |               |
| Controls                     | Capacitive Touch with Display with white numbers       | Premium Beachwood Wine Racks                                                                                    |                                      |               |
|                              |                                                        | White LED Lights with 3 level KELVIN shade adjustment                                                           |                                      |               |
| COOLING ZONE 1 - BEVERAGES   |                                                        | Anti Vibration Technology                                                                                       |                                      |               |
| Total Capacity               | 72 cans (12 oz cans)                                   | Double Panel Glass Door, UV coated                                                                              |                                      |               |
| Temperature Range            | 34 to 50°F                                             | Sabbath Mode                                                                                                    |                                      |               |
| Shelving                     | 2 Adjustable Slide-Out<br>Tempered Glass Shelves       | Stylish look with tubular handle                                                                                |                                      |               |
|                              |                                                        | KITS                                                                                                            |                                      |               |
| COOLING ZONE                 | 2 - WINES                                              | DDO Hamalla                                                                                                     | 1/17017550                           |               |
| Total Capacity               | 14 Bottles of Wine (25 oz)                             | PRO Handle KIT01755                                                                                             |                                      |               |
| Temperature Range            | 40 to 64° F                                            | WARRANTY                                                                                                        |                                      |               |
| Shelving                     | 1 Full Extension Rack of Wood<br>with Metal Front Trim | 2+1 Year Parts and In-Home Labor Warranty.<br>Third year awarded after product registration<br>on www.elica.com |                                      |               |