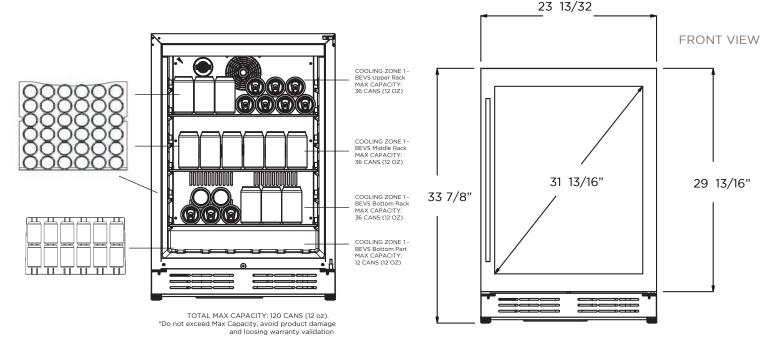

## STORAGE CAPACITY

## EBS51SS1

Beverage Center | SINGLE DOOR SINGLE ZONE

| PRODUCT DESCRIPTION EBS51SS1 |                                                                                                            | ELECTRICAL SPECIFICATIONS                                                                                       |            |               |
|------------------------------|------------------------------------------------------------------------------------------------------------|-----------------------------------------------------------------------------------------------------------------|------------|---------------|
| Width                        | 24"                                                                                                        | Compressor Brand                                                                                                |            | Embraco       |
| Dimensions                   | 23 13/32" W x 33 13/16" H x 23 5/8" D                                                                      | Min. Circuit Required                                                                                           |            | 15A           |
| Weight                       | 128 lbs                                                                                                    | AC Power                                                                                                        |            | 110-120V/60HZ |
| Installation Type            | Built-in and Free Standing                                                                                 | Amperage                                                                                                        |            | 0.95A         |
| Refrigerant Type             | R600a                                                                                                      | Plug Type                                                                                                       |            | В             |
| Volume                       | 4.8 cu ft (135L)                                                                                           | OTHERS                                                                                                          |            |               |
| Total Capacity               | > 120 cans (12 oz cans)                                                                                    | Superior Full Extension Racks                                                                                   |            |               |
| Temperature Range            | 34 to 65°F                                                                                                 | Beverage Shelving made of Plexiglass                                                                            |            |               |
| Sound Level                  | 39 dBA                                                                                                     | White LED Lights with 3 level KELVIN shade adjustment                                                           |            |               |
| Door Finish                  | 304 Stainless Steel + Glass                                                                                | Anti Vibration Technology                                                                                       |            |               |
| Cabinet Finish               | Black                                                                                                      | Double Panel Glass Door, UV coated                                                                              |            |               |
| Interior Finish              | Black                                                                                                      | Sabbath Mode                                                                                                    |            |               |
| Hinge Design                 | Concealed                                                                                                  | Stylish look with tubular handle                                                                                |            |               |
| Lighting                     | 3 Level White LED                                                                                          |                                                                                                                 |            |               |
| Shelving                     | 3 Adjustable - Slide Out-<br>Tempered Glass Shelves with<br>Wood and Metal front Trim<br>(without rollers) | KITS                                                                                                            |            |               |
|                              |                                                                                                            | PRO Handle                                                                                                      | KIT0175505 |               |
| Controls                     | Capacitive Touch with Display<br>with White Numbers                                                        |                                                                                                                 |            |               |
| DOOR                         |                                                                                                            | WARRANTY                                                                                                        |            |               |
| Door Handle                  | Tubular                                                                                                    | 2+1 Year Parts and In-Home Labor Warranty.<br>Third year awarded after product registration<br>on www.elica.com |            |               |
| Door Glass                   | Tinted Dual Pane, Low-e Argon-filled                                                                       |                                                                                                                 |            |               |
| Reversible Door              | Yes                                                                                                        |                                                                                                                 |            |               |