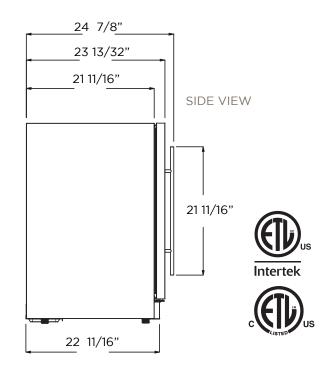

## EBS51SS1

Beverage Center | SINGLE DOOR SINGLE ZONE

| PRODUCT DESCRIPTION EBS51SS1 |                                                                                                            | ELECTRICAL SPECIFICATIONS                                                                                       |            |               |
|------------------------------|------------------------------------------------------------------------------------------------------------|-----------------------------------------------------------------------------------------------------------------|------------|---------------|
| Width                        | 24"                                                                                                        | Compressor Brand                                                                                                |            | Embraco       |
| Dimensions                   | 23 13/32" W x 33 13/16" H x 23 5/8" D                                                                      | Min. Circuit Required                                                                                           |            | 15A           |
| Weight                       | 128 lbs                                                                                                    | AC Power                                                                                                        |            | 110-120V/60HZ |
| Installation Type            | Built-in and Free Standing                                                                                 | Amperage                                                                                                        |            | 0.95A         |
| Refrigerant Type             | R600a                                                                                                      | Plug Type                                                                                                       |            | В             |
| Volume                       | 4.8 cu ft (135L)                                                                                           | OTHERS                                                                                                          |            |               |
| Total Capacity               | > 120 cans (12 oz cans)                                                                                    | Superior Full Extension Racks                                                                                   |            |               |
| Temperature Range            | 34 to 65°F                                                                                                 | Beverage Shelving made of Plexiglass                                                                            |            |               |
| Sound Level                  | 39 dBA                                                                                                     | White LED Lights with 3 level KELVIN shade adjustment                                                           |            |               |
| Door Finish                  | 304 Stainless Steel + Glass                                                                                | Anti Vibration Technology                                                                                       |            |               |
| Cabinet Finish               | Black                                                                                                      | Double Panel Glass Door, UV coated                                                                              |            |               |
| Interior Finish              | Black                                                                                                      | Sabbath Mode                                                                                                    |            |               |
| Hinge Design                 | Concealed                                                                                                  | Stylish look with tubular handle                                                                                |            |               |
| Lighting                     | 3 Level White LED                                                                                          |                                                                                                                 |            |               |
| Shelving                     | 3 Adjustable - Slide Out-<br>Tempered Glass Shelves with<br>Wood and Metal front Trim<br>(without rollers) | KITS                                                                                                            |            |               |
|                              |                                                                                                            | PRO Handle                                                                                                      | KIT0175505 |               |
| Controls                     | Capacitive Touch with Display<br>with White Numbers                                                        |                                                                                                                 |            |               |
| DOOR                         |                                                                                                            | WARRANTY                                                                                                        |            |               |
| Door Handle                  | Tubular                                                                                                    | 2+1 Year Parts and In-Home Labor Warranty.<br>Third year awarded after product registration<br>on www.elica.com |            |               |
| Door Glass                   | Tinted Dual Pane, Low-e Argon-filled                                                                       |                                                                                                                 |            |               |
| Reversible Door              | Yes                                                                                                        |                                                                                                                 |            |               |