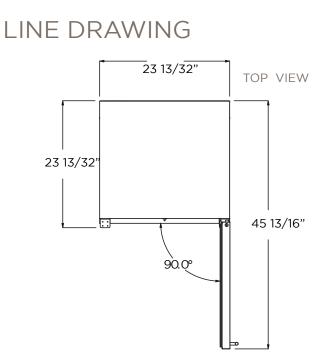

## EBS51SS1

Beverage Center | SINGLE DOOR SINGLE ZONE

| PRODUCT DESCRIPTION EBS51SS1 |                                                                                                            | ELECTRICAL SPECIFICATIONS                                                                                       |            |               |
|------------------------------|------------------------------------------------------------------------------------------------------------|-----------------------------------------------------------------------------------------------------------------|------------|---------------|
| Width                        | 24"                                                                                                        | Compressor Brand                                                                                                |            | Embraco       |
| Dimensions                   | 23 13/32" W x 33 13/16" H x 23 5/8" D                                                                      | Min. Circuit Required                                                                                           |            | 15A           |
| Weight                       | 128 lbs                                                                                                    | AC Power                                                                                                        |            | 110-120V/60HZ |
| Installation Type            | Built-in and Free Standing                                                                                 | Amperage                                                                                                        |            | 0.95A         |
| Refrigerant Type             | R600a                                                                                                      | Plug Type                                                                                                       |            | В             |
| Volume                       | 4.8 cu ft (135L)                                                                                           | OTHERS                                                                                                          |            |               |
| Total Capacity               | > 120 cans (12 oz cans)                                                                                    | Superior Full Extension Racks                                                                                   |            |               |
| Temperature Range            | 34 to 65°F                                                                                                 | Beverage Shelving made of Plexiglass                                                                            |            |               |
| Sound Level                  | 39 dBA                                                                                                     | White LED Lights with 3 level KELVIN shade adjustment                                                           |            |               |
| Door Finish                  | 304 Stainless Steel + Glass                                                                                | Anti Vibration Technology                                                                                       |            |               |
| Cabinet Finish               | Black                                                                                                      | Double Panel Glass Door, UV coated                                                                              |            |               |
| Interior Finish              | Black                                                                                                      | Sabbath Mode                                                                                                    |            |               |
| Hinge Design                 | Concealed                                                                                                  | Stylish look with tubular handle                                                                                |            |               |
| Lighting                     | 3 Level White LED                                                                                          |                                                                                                                 |            |               |
| Shelving                     | 3 Adjustable - Slide Out-<br>Tempered Glass Shelves with<br>Wood and Metal front Trim<br>(without rollers) | KITS                                                                                                            |            |               |
|                              |                                                                                                            | PRO Handle                                                                                                      | KIT0175505 |               |
| Controls                     | Capacitive Touch with Display<br>with White Numbers                                                        |                                                                                                                 |            |               |
| DOOR                         |                                                                                                            | WARRANTY                                                                                                        |            |               |
| Door Handle                  | Tubular                                                                                                    | 2+1 Year Parts and In-Home Labor Warranty.<br>Third year awarded after product registration<br>on www.elica.com |            |               |
| Door Glass                   | Tinted Dual Pane, Low-e Argon-filled                                                                       |                                                                                                                 |            |               |
| Reversible Door              | Yes                                                                                                        |                                                                                                                 |            |               |