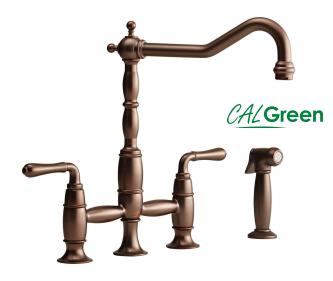

# **VICTORIAN**

SINGLE LEVER
KITCHEN FAUCET

- Brass construction
- Ceramic disc valve cartridge
- 4 Holes Required
- 9-1/2" Swivel spout
- Spout swivels at 360 degrees
- Handspray needs to be mounted minimum 123 mm from the base of cold lever handle
- Lead Free faucet contains ≤0.25% total lead content by weighted volume
- Maximum flow rate: 1.8 gpm (6.8 L/min)

#### **DESCRIPTION**

Single Lever Kitchen Faucet