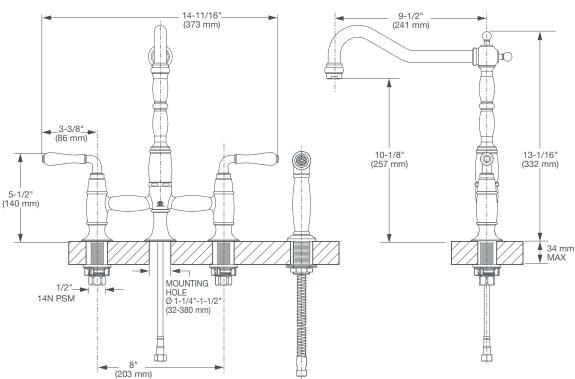

# **VICTORIAN**

SINGLE LEVER
KITCHEN FAUCET

- Brass construction
- Ceramic disc valve cartridge
- 4 Holes Required
- 9-1/2" Swivel spout
- Spout swivels at 360 degrees
- Handspray needs to be mounted minimum 123 mm from the base of cold lever handle
- Lead Free faucet contains ≤0.25% total lead content by weighted volume
- Maximum flow rate: 1.8 gpm (6.8 L/min)

### PRODUCT NUMBER

D35402250.XXX

**IMPORTANT:** These measurements are subject to change or cancellation. No responsibility is assumed for use of superseded or voided pages.