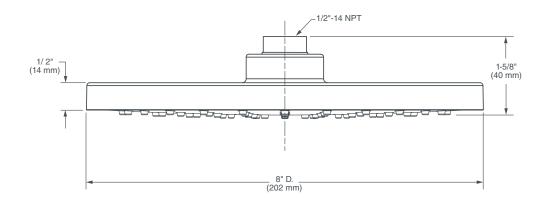

## **DESCRIPTION** 8" Contemporary Round Showerhead

PRODUCT NUMBER D35700208.XXX

**IMPORTANT:** These measurements are subject to change or cancellation. No responsibility is assumed for use of superseded or voided pages.