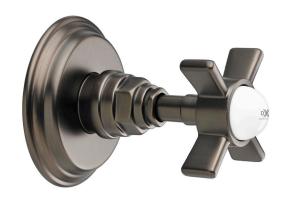

## **LANDFAIR**® 3/2 OR 4/3 DIVERTER VALVE TRIM

- Alternates water flow between 2 or 3 discrete shower outlets
- 3/2 Port diverter allows for 1 inlet and 2 outlets
- 4/3 Port diverter allows for 1 inlet and 3 outlets
- 1/2" NPT inlets and outlets
- White porcelain and metal index buttons included

FINISHED WALL

3"
(75 mm)

CROSS
HANDLE

1-1/4" DIA.
(32 mm)

1-3/4" to 2-3/4"
(44 - 70 mm)

**IMPORTANT:** These measurements are subject to change or cancellation. No responsibility is assumed for use of superseded or voided pages.