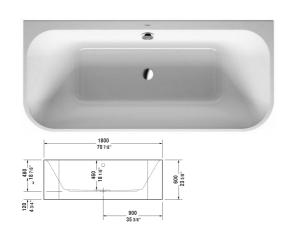

| Bathtub                                                                                                                                            | Dimension                 | Weight                       | Order number    |
|----------------------------------------------------------------------------------------------------------------------------------------------------|---------------------------|------------------------------|-----------------|
| back-to-wall, with two backrest slopes, with integrated acrylic panel and support frame, cUPC® listed*, Sanitary acrylic , Filling capacity 48 gal |                           |                              |                 |
| Colors                                                                                                                                             |                           |                              |                 |
| M80 Graphit Super Matt                                                                                                                             |                           |                              |                 |
| Variant                                                                                                                                            |                           |                              |                 |
|                                                                                                                                                    | 70 7/8" x 31 1/2" Inch    | n 149.9 lb                   | 700451800000090 |
| Infobox                                                                                                                                            |                           |                              |                 |
| * Complies with the following standards: CSA B45.5/IAPMO Z12 angle due to the production process                                                   | 4, Please note that the i | ntegrated panel has a slight |                 |
|                                                                                                                                                    |                           |                              |                 |
| Suitable products                                                                                                                                  |                           |                              |                 |
| Tile flange ,                                                                                                                                      |                           |                              | 790112          |
| Cable-driven waste and overflow ,                                                                                                                  |                           |                              | 790219          |
| Cable-driven waste and overflow brass,                                                                                                             |                           |                              | 790250          |
| Stereo transducers (speakers) for bathtubs ,                                                                                                       |                           |                              | 791818          |
| Headrest for Happy D.2, Paiova 5, material: polyurethane, White,                                                                                   |                           |                              | 790009          |
| Drop-in drain (PVC), for all back-to-wall, corner and freestanding bathtubs, cUPC® listed*,                                                        |                           |                              | 791281          |
| Drop-in drain (ABS), for all back-to-wall, corner and freestanding bathtubs, cUPC® listed*,                                                        |                           |                              | 791282          |
|                                                                                                                                                    |                           |                              |                 |

All drawings contain the necessary measurements which are subject to standard tolerances. They are stated in inch & mm and are non-binding. Exact measurements, in particular for customized installation scenarios, can only be taken from the finished ceramic piece.