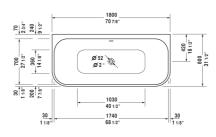

| Bathtub                                                                                                                                            | Dimension                 | Weight                       | Order number    |
|----------------------------------------------------------------------------------------------------------------------------------------------------|---------------------------|------------------------------|-----------------|
| back-to-wall, with two backrest slopes, with integrated acrylic panel and support frame, cUPC® listed*, Sanitary acrylic , Filling capacity 48 gal |                           |                              |                 |
| Colors                                                                                                                                             |                           |                              |                 |
| M80 Graphit Super Matt                                                                                                                             |                           |                              |                 |
| Variant                                                                                                                                            |                           |                              |                 |
|                                                                                                                                                    | 70 7/8" x 31 1/2" Inch    | n 149.9 lb                   | 700451800000090 |
| Infobox                                                                                                                                            |                           |                              |                 |
| * Complies with the following standards: CSA B45.5/IAPMO Z12 angle due to the production process                                                   | 4, Please note that the i | ntegrated panel has a slight |                 |
|                                                                                                                                                    |                           |                              |                 |
| Suitable products                                                                                                                                  |                           |                              |                 |
| Tile flange ,                                                                                                                                      |                           |                              | 790112          |
| Cable-driven waste and overflow ,                                                                                                                  |                           |                              | 790219          |
| Cable-driven waste and overflow brass,                                                                                                             |                           |                              | 790250          |
| Stereo transducers (speakers) for bathtubs ,                                                                                                       |                           |                              | 791818          |
| Headrest for Happy D.2, Paiova 5, material: polyurethane, White,                                                                                   |                           |                              | 790009          |
| Drop-in drain (PVC), for all back-to-wall, corner and freestanding bathtubs, cUPC® listed*,                                                        |                           |                              | 791281          |
| Drop-in drain (ABS), for all back-to-wall, corner and freestanding bathtubs, cUPC® listed*,                                                        |                           |                              | 791282          |
|                                                                                                                                                    |                           |                              |                 |

All drawings contain the necessary measurements which are subject to standard tolerances. They are stated in inch & mm and are non-binding. Exact measurements, in particular for customized installation scenarios, can only be taken from the finished ceramic piece.