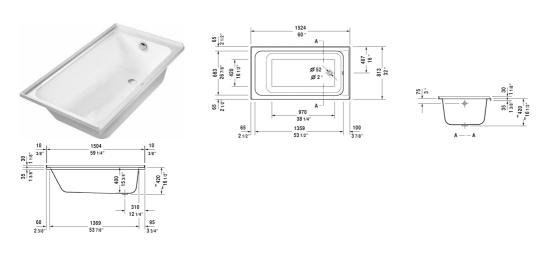

| Bathtub                                                                                                   | Dimension      | Weight  | Order number    |
|-----------------------------------------------------------------------------------------------------------|----------------|---------|-----------------|
| rectangle, drop-in, with integrated tile flange, d $\ensuremath{cUPC}\xspace^*$ listed*, Sanitary acrylic | rain right,    |         |                 |
| Colors                                                                                                    |                |         |                 |
| 00 White                                                                                                  |                |         |                 |
| Variant                                                                                                   |                |         |                 |
| Base tub                                                                                                  | 60" x 32" Inch | 72.8 lb | 700405000000090 |
| Infobox                                                                                                   |                |         |                 |
| * Complies with the following standards: CSA B45.5/IAPMO Z124, Minimum order qty. = 10 pcs.               |                |         |                 |
|                                                                                                           |                |         |                 |
| Suitable products                                                                                         |                |         |                 |
| Cable-driven waste and overflow for central out                                                           | let,           |         | 790252          |
| Support frame (included), for D-Code bathtubs,                                                            |                |         | 790133          |
| Waste and overflow brass, Chrome trim,                                                                    |                |         | 791255          |
|                                                                                                           |                |         |                 |

All drawings contain the necessary measurements which are subject to standard tolerances. They are stated in inch & mm and are non-binding. Exact measurements, in particular for customized installation scenarios, can only be taken from the finished ceramic piece.