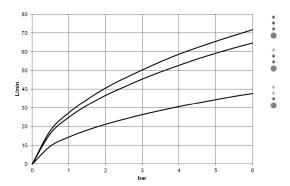

#### - Meta

Tub thermostat for wall-mounted installation without hand shower set - polished chrome Article number: 34 201 979-00



- 8-1/4" Projection
- Round aerator
- Diverter with integrated volume control and integrated stops
- 3/8" Shower outlet
- Flanges Ø 2-3/8"
- 1/2" connection
- Center to center 5-7/8" ± 6"
- Water flow rate limited to max. 4.5 gpm
- Internal backflow preventer.



polished chrome

Accessory is required for this item.

# Dimensional drawing



All dimensions in mm / inch = mm x = 0.0394



## - Meta

Tub thermostat for wall-mounted installation without hand shower set - polished chrome Article number: 34 201 979-00

## Flow rate chart





### - Meta

Tub thermostat for wall-mounted installation without hand shower set - polished chrome Article number: 34 201 979-00

## Other surface finishes







black matte 34 201 979-33

More custom finish options are available via special production (xTra Service). Please see our finish matrix for availability and pricing or contact a Dornbracht representative.

# Required article



35 080 970-90 0010 Rough-in adapter -