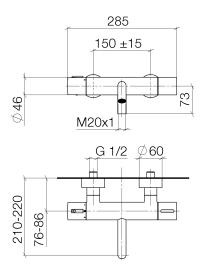

#### - Meta

Tub thermostat for wall-mounted installation without hand shower set - polished chrome Article number: 34 201 979-00



- 8-1/4" Projection
- Round aerator
- Diverter with integrated volume control and integrated stops
- 3/8" Shower outlet
- Flanges Ø 2-3/8"
- 1/2" connection
- Center to center 5-7/8" ± 6"
- Water flow rate limited to max. 4.5 gpm
- Internal backflow preventer.



polished chrome

Accessory is required for this item.

# Dimensional drawing



All dimensions in mm / inch = mm x = 0.0394



## - Meta

Tub thermostat for wall-mounted installation without hand shower set - polished chrome Article number: 34 201 979-00

## Flow rate chart





### - Meta

Tub thermostat for wall-mounted installation without hand shower set - polished chrome Article number: 34 201 979-00

## Other surface finishes







black matte 34 201 979-33

More custom finish options are available via special production (xTra Service). Please see our finish matrix for availability and pricing or contact a Dornbracht representative.

# Required article



35 080 970-90 0010 Rough-in adapter -