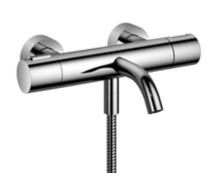

#### - Meta

Tub thermostat for wall-mounted installation without hand shower set - polished chrome Article number: 34 201 979-00

- 8-1/4" Projection
- Round aerator
- Diverter with integrated volume control and integrated stops
- 3/8" Shower outlet
- Flanges Ø 2-3/8"
- 1/2" connection
- Center to center 5-7/8" ± 6"
- Water flow rate limited to max. 4.5 gpm
- Internal backflow preventer.

## - Meta

Tub thermostat for wall-mounted installation without hand shower set - polished chrome Article number: 34 201 979-00

### - Meta

Tub thermostat for wall-mounted installation without hand shower set - polished chrome Article number: 34 201 979-00