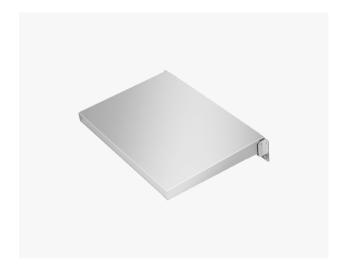

## CSS Grill Cart Side Shelf

Stainless Steel

Side shelf for CSS-30 grill cart only.

## DIMENSIONS

| Height | 2 1/4 "  |
|--------|----------|
| Width  | 15 1/2 " |
| Depth  | 21 "     |

| 304 grade stainless stee |
|--------------------------|
|                          |
| 21                       |
| 2 1/4                    |
| 15 1/2                   |
|                          |
| 2 year                   |
| 713.                     |
|                          |