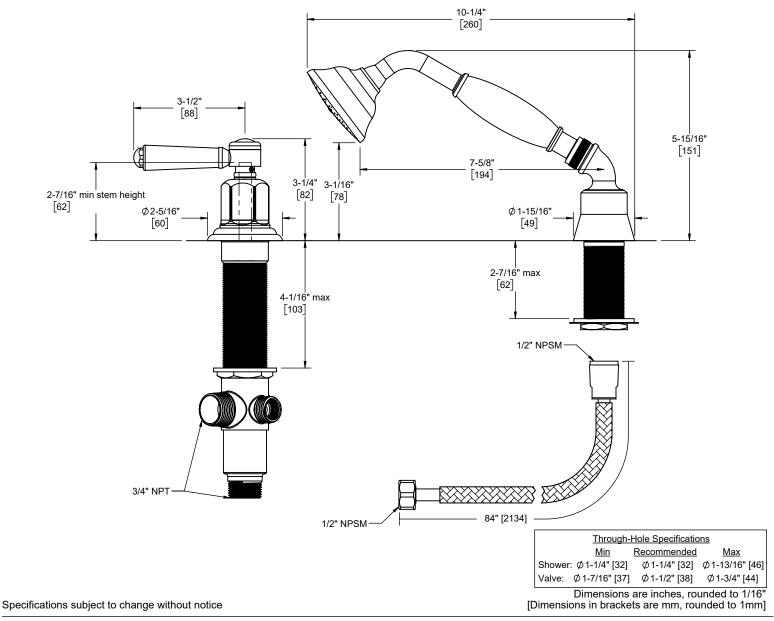

<u>Montecito</u>™

Roman Tub Handshower & Diverter

## Features

- Available in 27 finishes including 12 PVD finishes
- All brass construction
- Handshower and swivel nut elbow with 1/2" MIP inlets
- Max flow rate: 2.0 gpm (7.6 L/min) or 1.8 gpm (6.8 L/min)
- Durable 84" black poly braided hose, provides quiet nonmarring operation
- Includes diverter valve (DDV-R)