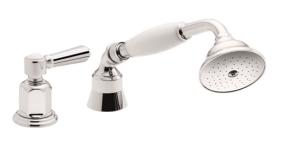

<u>Montecito</u>™

Roman Tub Handshower & Diverter

## Features

- Available in 27 finishes including 12 PVD finishes
- All brass construction
- Handshower and swivel nut elbow with 1/2" MIP inlets
- Max flow rate: 2.0 gpm (7.6 L/min) or 1.8 gpm (6.8 L/min)
- Durable 84" black poly braided hose, provides quiet nonmarring operation
- Includes diverter valve (DDV-R)