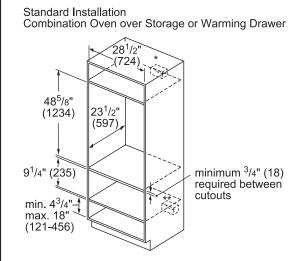

| Dimensions & Weight                                       |                                                                                                        |  |
|-----------------------------------------------------------|--------------------------------------------------------------------------------------------------------|--|
| Overall appliance dimensions (HxWxD)(in)                  | 49" x 29 <sup>3</sup> / <sub>4</sub> " x 24 <sup>1</sup> / <sub>2</sub> "                              |  |
| Required cutout size –<br>Standard (HxWxD) (in)           | 48 <sup>5</sup> /8" × 28 <sup>1</sup> /2" × 23 <sup>1</sup> /2"                                        |  |
| Required cutout size –<br>Flush (HxWxD) (in)              | 49 <sup>1</sup> /8" x 30" x 24 <sup>1</sup> / <sub>2</sub> "                                           |  |
| Microwave cavity size – upper                             | 1.6 cu. ft.                                                                                            |  |
| Overall upper microwave interior dimensions (HxWxD) (in.) | 9 <sup>7</sup> /8" × 16 <sup>1</sup> /2" × 16 <sup>1</sup> /2"                                         |  |
| Glass turntable diameter (in.)                            | 14 <b>1/8</b> " dia.                                                                                   |  |
| Oven cavity size – lower                                  | 4.6 cu. ft.                                                                                            |  |
| Overall lower oven interior dimensions (HxWxD) (in)       | 17 <b>13/16</b> " × 24 <b>1/8</b> " × 18"                                                              |  |
| Usable lower oven interior dimensions (HxWxD) (in)        | 12 <sup>1</sup> / <sub>4</sub> " × 23 <sup>1</sup> / <sub>4</sub> " × 15 <sup>1</sup> / <sub>4</sub> " |  |
| Net weight (lbs)                                          | 259 lbs                                                                                                |  |
| Assessanies Included                                      |                                                                                                        |  |

## **Installation Details**

Accessories: To purchase Bosch accessories, cleaners & parts please visit www.bosch-home.com/us/store or call 1-800-944-2904 (Mon to Fri 5 am to 6 pm PST, Sat 6 am to 3 pm PST).

## **Installation Details**

- \* Wall oven junction box may be located above or right or left of the unit within reach of the power conduit.
- \*\*Electrical hook up may be located below (depending on space) or next to the drawer within the reach of the power cord.