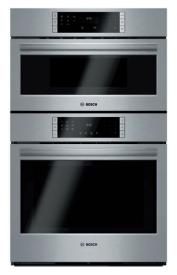

# 30" Microwave Combination Oven

800 Series - Stainless Steel HBL87M53UC

**HBL87M53UC** Stainless Steel

Bosch microwave combination ovens create an all-in-one cooking center with an upper microwave and a Genuine European Convection oven below.

## **Features & Benefits**

With capacities of 1.6 cu. ft. upper microwave and 4.6 cu. ft. lower oven allows enough space to cook everyday meals or for a crowd.

10 convenient automatic sensor cooking programs to simplify cooking for great results every time.

Lower oven's convection multi-rack mode gives uniform baking results even when using all 3 racks simultaneously.

Download the Home Connect app to remotely monitor and control your Bosch wall oven with your smart phone or tablet.