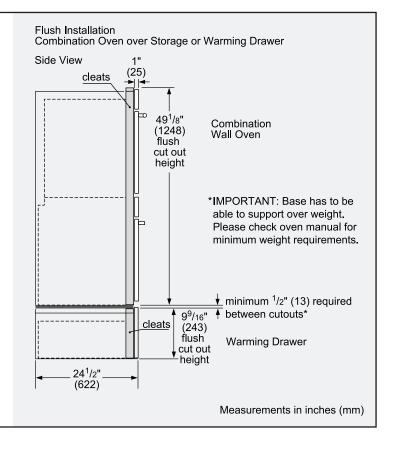

| Dimensions & Weight                                       |                                                                                                        |  |
|-----------------------------------------------------------|--------------------------------------------------------------------------------------------------------|--|
| Overall appliance dimensions (HxWxD)(in)                  | 49" x 29 <sup>3</sup> / <sub>4</sub> " x 24 <sup>1</sup> / <sub>2</sub> "                              |  |
| Required cutout size –<br>Standard (HxWxD) (in)           | 48 <sup>5</sup> /8" × 28 <sup>1</sup> /2" × 23 <sup>1</sup> /2"                                        |  |
| Required cutout size –<br>Flush (HxWxD) (in)              | 49 <sup>1</sup> /8" x 30" x 24 <sup>1</sup> / <sub>2</sub> "                                           |  |
| Microwave cavity size – upper                             | 1.6 cu. ft.                                                                                            |  |
| Overall upper microwave interior dimensions (HxWxD) (in.) | 9 <sup>7</sup> /8" × 16 <sup>1</sup> /2" × 16 <sup>1</sup> /2"                                         |  |
| Glass turntable diameter (in.)                            | 14 <b>1/8</b> " dia.                                                                                   |  |
| Oven cavity size – lower                                  | 4.6 cu. ft.                                                                                            |  |
| Overall lower oven interior dimensions (HxWxD) (in)       | 17 <b>13/16</b> " × 24 <b>1/8</b> " × 18"                                                              |  |
| Usable lower oven interior dimensions (HxWxD) (in)        | 12 <sup>1</sup> / <sub>4</sub> " × 23 <sup>1</sup> / <sub>4</sub> " × 15 <sup>1</sup> / <sub>4</sub> " |  |
| Net weight (lbs)                                          | 259 lbs                                                                                                |  |
| Assessanies Included                                      |                                                                                                        |  |

## **Installation Details**

- \* Wall oven junction box may be located above or right or left of the unit within reach of the power conduit.
- \*\*Electrical hook up may be located below (depending on space) or next to the drawer within the reach of the power cord.

Measurements in inches (mm)

Accessories: To purchase Bosch accessories, cleaners & parts please visit www.bosch-home.com/us/store or call 1-800-944-2904 (Mon to Fri 5 am to 6 pm PST, Sat 6 am to 3 pm PST).