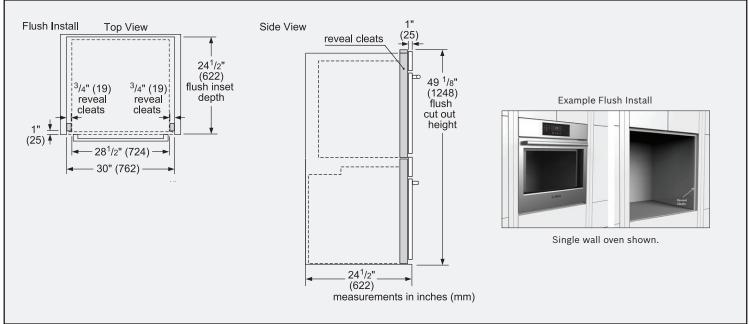

| Dimensions & Weight                                       |                                                                                                        |  |
|-----------------------------------------------------------|--------------------------------------------------------------------------------------------------------|--|
| Overall appliance dimensions (HxWxD)(in)                  | 49" x 29 <sup>3</sup> / <sub>4</sub> " x 24 <sup>1</sup> / <sub>2</sub> "                              |  |
| Required cutout size –<br>Standard (HxWxD) (in)           | 48 <sup>5</sup> /8" × 28 <sup>1</sup> /2" × 23 <sup>1</sup> /2"                                        |  |
| Required cutout size –<br>Flush (HxWxD) (in)              | 49 <sup>1</sup> /8" x 30" x 24 <sup>1</sup> / <sub>2</sub> "                                           |  |
| Microwave cavity size – upper                             | 1.6 cu. ft.                                                                                            |  |
| Overall upper microwave interior dimensions (HxWxD) (in.) | 9 <sup>7</sup> /8" × 16 <sup>1</sup> /2" × 16 <sup>1</sup> /2"                                         |  |
| Glass turntable diameter (in.)                            | 14 <b>1/8</b> " dia.                                                                                   |  |
| Oven cavity size – lower                                  | 4.6 cu. ft.                                                                                            |  |
| Overall lower oven interior dimensions (HxWxD) (in)       | 17 <b>13/16</b> " × 24 <b>1/8</b> " × 18"                                                              |  |
| Usable lower oven interior dimensions (HxWxD) (in)        | 12 <sup>1</sup> / <sub>4</sub> " × 23 <sup>1</sup> / <sub>4</sub> " × 15 <sup>1</sup> / <sub>4</sub> " |  |
| Net weight (lbs)                                          | 259 lbs                                                                                                |  |
| Assessanies Included                                      |                                                                                                        |  |