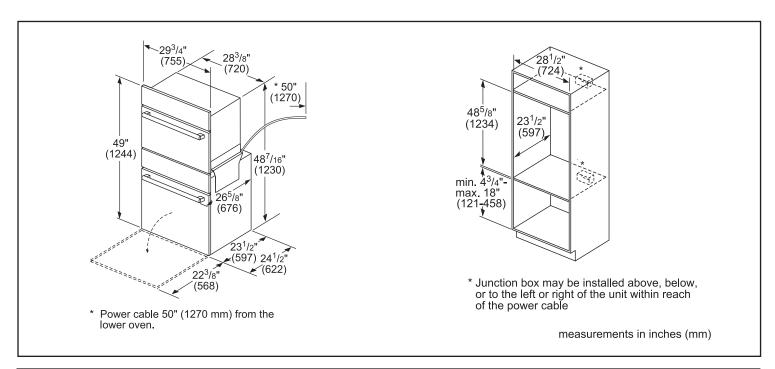

| Dimensions & Weight                                       |                                                                                                        |  |
|-----------------------------------------------------------|--------------------------------------------------------------------------------------------------------|--|
| Overall appliance dimensions (HxWxD)(in)                  | 49" x 29 <sup>3</sup> / <sub>4</sub> " x 24 <sup>1</sup> / <sub>2</sub> "                              |  |
| Required cutout size –<br>Standard (HxWxD) (in)           | 48 <sup>5</sup> /8" × 28 <sup>1</sup> /2" × 23 <sup>1</sup> /2"                                        |  |
| Required cutout size –<br>Flush (HxWxD) (in)              | 49 <sup>1</sup> /8" x 30" x 24 <sup>1</sup> / <sub>2</sub> "                                           |  |
| Microwave cavity size – upper                             | 1.6 cu. ft.                                                                                            |  |
| Overall upper microwave interior dimensions (HxWxD) (in.) | 9 <sup>7</sup> /8" × 16 <sup>1</sup> /2" × 16 <sup>1</sup> /2"                                         |  |
| Glass turntable diameter (in.)                            | 14 <b>1/8</b> " dia.                                                                                   |  |
| Oven cavity size – lower                                  | 4.6 cu. ft.                                                                                            |  |
| Overall lower oven interior dimensions (HxWxD) (in)       | 17 <b>13/16</b> " × 24 <b>1/8</b> " × 18"                                                              |  |
| Usable lower oven interior dimensions (HxWxD) (in)        | 12 <sup>1</sup> / <sub>4</sub> " × 23 <sup>1</sup> / <sub>4</sub> " × 15 <sup>1</sup> / <sub>4</sub> " |  |
| Net weight (lbs)                                          | 259 lbs                                                                                                |  |
| Assessanies Included                                      |                                                                                                        |  |

## **Installation Details**

- \* Wall oven junction box may be located above or right or left of the unit within reach of the power conduit.
- \*\*Electrical hook up may be located below (depending on space) or next to the drawer within the reach of the power cord.