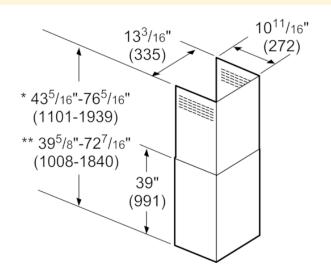

#### **Features and Benefits**

Notes: All height, width and depth dimensions are shown in inches. \*Please refer to installation instructions prior to making cutout. BSH reserves the absolute and unrestricted right to change product materials and specifications, at any time, without notice. Consult the product's installation instructions for final dimensional data and other details. Applicable product warranty can be foundin a ccompanying product literature or you may contact your account manager for further details.

Notes: All height, width and depth dimensions are shown in inches. \*Please refer to installation instructions prior to making cutout. BSH reserves the absolute and unrestricted right to change product materials and specifications, at any time, without notice. Consult the product's installation instructions for final dimensional data and other details. Applicable product warranty can be foundin a ccompanying product literature or you may contact your account manager for further details.