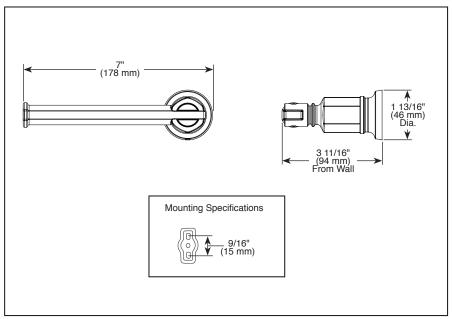

Submitted Model No.: Specific Features:

▲ Designate proper finish suffix

## **ACCESSORIES**

- Invari<sup>™</sup> Collection
- Tissue Holder