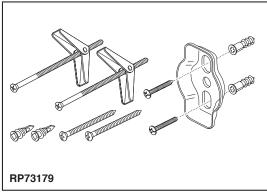

## **STANDARD SPECIFICATIONS:**

- Wood blocking is preferable behind all wall surfaces.
   If wood blocking is not available, try finding a wood stud to anchor this accessory.
- Mounting hardware and mounting instructions included with product.
- Note: Plastic anchors, screw, toggle bolts, and mounting brackets are included with the mounting hardware.
- All metal construction