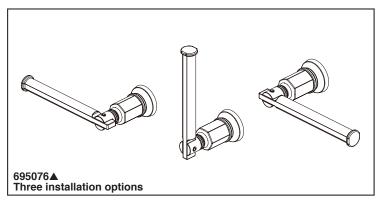

Submitted Model No.: Specific Features:







▲ Designate proper finish suffix

## BRIZO

## **ACCESSORIES**

- Invari<sup>™</sup> Collection
- Tissue Holder

## **STANDARD SPECIFICATIONS:**

- Wood blocking is preferable behind all wall surfaces.
   If wood blocking is not available, try finding a wood stud to anchor this accessory.
- Mounting hardware and mounting instructions included with product.
- Note: Plastic anchors, screw, toggle bolts, and mounting brackets are included with the mounting hardware.
- All metal construction

## **WARRANTY**

- Parts and Finish Lifetime limited warranty; or for commercial purchasers, 10 years for multi-family residential (apartments and condominiums) and 5 years for all other commercial uses, in each case from the date of purchase.
- Electronic