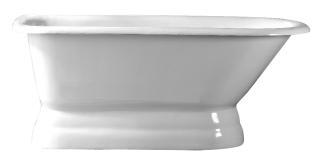

## CLANCY 66" CAST IRON ROLL TOP TUB

Cat. No. CTRNTD66B

L: 66-1/8" W: 30"

H: 24-1/4" (from floor to top of tub)

Water depth: 18-1/8" to top of tub Water depth: 12-1/8" to overflow

## Features:

- ► Inside finish is white enamel
- ► Tub is on cast iron pedestal
- ► Tub exterior is white (epoxy)
- ► No faucet holes with tap deck
- ► Continuous rolled rim
- ► Built-in adjusters included
- ► Tub is thoroughly inspected before shipment