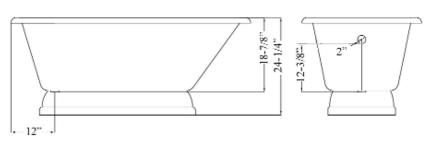

## CLANCY 66" CAST IRON ROLL TOP TUB

Cat. No. CTRNTD66B

L: 66-1/8" W: 30"

H: 24-1/4" (from floor to top of tub)

Water depth: 18-1/8" to top of tub Water depth: 12-1/8" to overflow