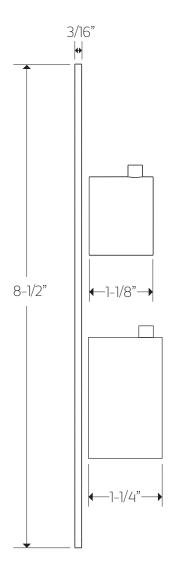

PS145

# **OPERATING SPECIFICATIONS**

premier series shower set







### **FEATURES**

Solid Brass 2-Outlets

### **INCLUDES**

F903B-60TK F907-70 F402-10

### **OPERATING PRESSURE**

Minimum: 15 psi Maximum: 75 psi

Above 90psi it may be necessary to install a pressure reducer

### **OPERATING TEMPERATURE**

Maximum: 176°

### **FLOW CAPACITY**

Shower Head: 1.8 USGPM Tub Filler: 6.1 GPM

### **APPROVAL**





PS145 |

## PRODUCT DIMENSIONS

premier series shower set for trim kit







PS145

# PRODUCT DIMENSIONS

premier series shower set for shower head





PS145 |

## PRODUCT DIMENSIONS

premier series shower set for tub filler