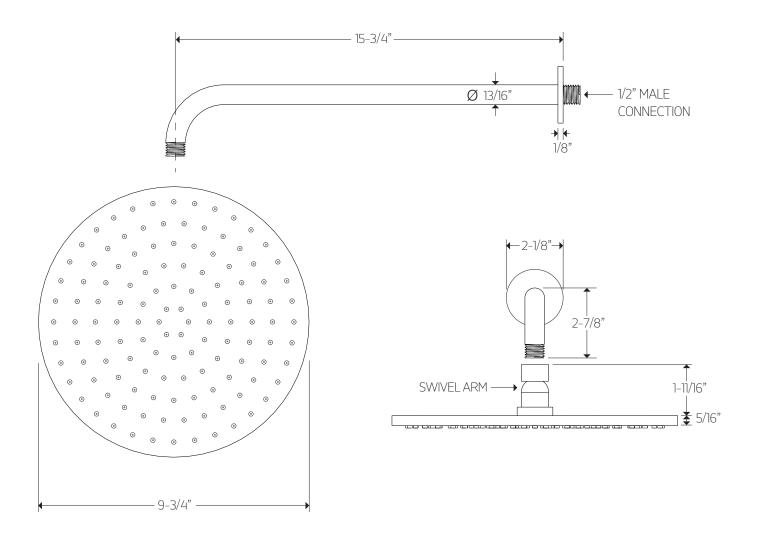

PS145

# **OPERATING SPECIFICATIONS**

premier series shower set







### **FEATURES**

Solid Brass 2-Outlets

### **INCLUDES**

F903B-60TK F907-70 F402-10

### **OPERATING PRESSURE**

Minimum: 15 psi Maximum: 75 psi

Above 90psi it may be necessary to install a pressure reducer

### **OPERATING TEMPERATURE**

Maximum: 176°

### **FLOW CAPACITY**

Shower Head: 1.8 USGPM Tub Filler: 6.1 GPM

### **APPROVAL**





PS145 |

## PRODUCT DIMENSIONS

premier series shower set for trim kit







PS145

# PRODUCT DIMENSIONS

premier series shower set for shower head





PS145 |

## PRODUCT DIMENSIONS

premier series shower set for tub filler