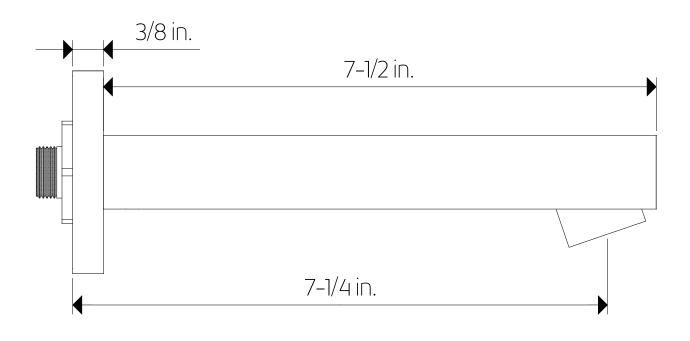

PS145

# **OPERATING SPECIFICATIONS**

premier series shower set







### **FEATURES**

Solid Brass 2-Outlets

### **INCLUDES**

F903B-60TK F907-70 F402-10

### **OPERATING PRESSURE**

Minimum: 15 psi Maximum: 75 psi

Above 90psi it may be necessary to install a pressure reducer

### **OPERATING TEMPERATURE**

Maximum: 176°

### **FLOW CAPACITY**

Shower Head: 1.8 USGPM Tub Filler: 6.1 GPM

### **APPROVAL**





PS145 |

## PRODUCT DIMENSIONS

premier series shower set for trim kit







PS145

# PRODUCT DIMENSIONS

premier series shower set for shower head





PS145 |

## PRODUCT DIMENSIONS

premier series shower set for tub filler