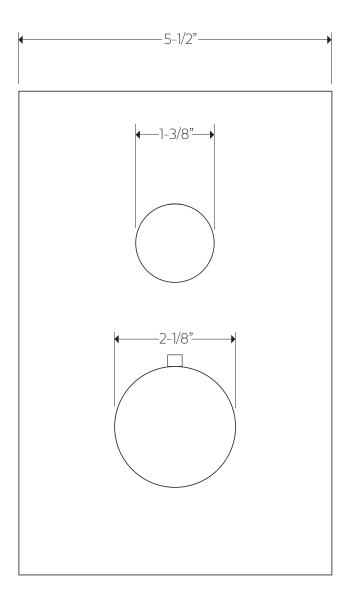

PS145

# **OPERATING SPECIFICATIONS**

premier series shower set







### **FEATURES**

Solid Brass 2-Outlets

### **INCLUDES**

F903B-60TK F907-70 F402-10

### **OPERATING PRESSURE**

Minimum: 15 psi Maximum: 75 psi

Above 90psi it may be necessary to install a pressure reducer

### **OPERATING TEMPERATURE**

Maximum: 176°

### **FLOW CAPACITY**

Shower Head: 1.8 USGPM Tub Filler: 6.1 GPM

### **APPROVAL**





PS145 |

## PRODUCT DIMENSIONS

premier series shower set for trim kit







PS145

# PRODUCT DIMENSIONS

premier series shower set for shower head





PS145 |

## PRODUCT DIMENSIONS

premier series shower set for tub filler