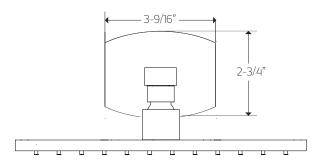

### **PRODUCT DIMENSIONS**

for shower head

artos<sup>®</sup> PS118

premier series shower set