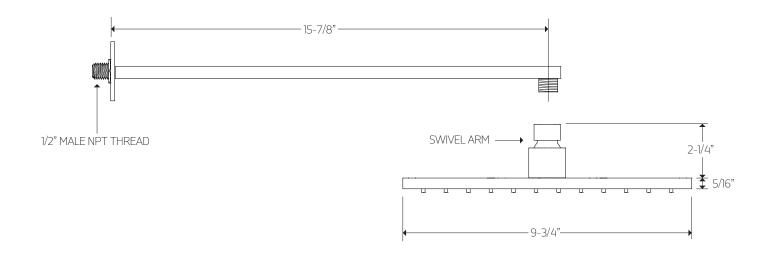

### **PRODUCT DIMENSIONS**

for shower head

artos<sup>®</sup> PS118

premier series shower set