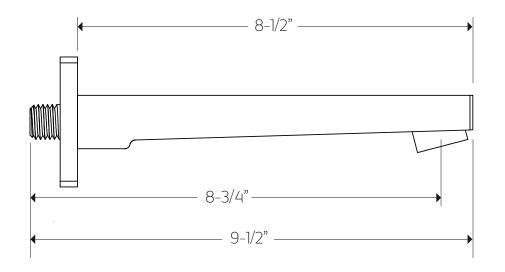

## **OPERATING PRESSURE**

Minimum: 15 psi Maximum: 75 psi Above 90psi it may be necessary to install a pressure reducer

**OPERATING TEMPERATURE** Maximum: 176°

FLOW CAPACITY Hand Shower: 2.0 USGPM Shower Head::1.8 USGPM Tub Filler: 6.1 USGPM

F901-8 & F902-14 APPROVAL



All technical and pricing information is subject to change without prior notice. To confirm accuracy check with Artos customer service.

## OPERATING SPECIFICATIONS

# artos®

PS118 |

premier series shower set

### PRODUCT DIMENSIONS

for trim kit



### **PRODUCT DIMENSIONS**

for shower head

artos<sup>®</sup> PS118

premier series shower set





### PRODUCT DIMENSIONS

for hand shower



premier series shower set

PS118

artos

# artos®

PS118

premier series shower set

### **PRODUCT DIMENSIONS**

for tub filler