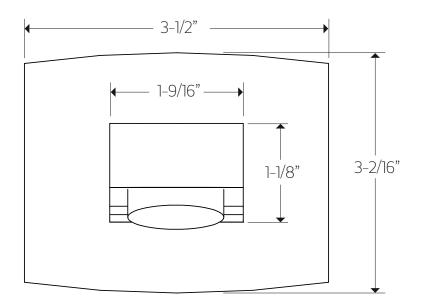

**OPERATING PRESSURE**

Minimum: 15 psi Maximum: 75 psi Above 90psi it may be necessary to install a pressure reducer

**OPERATING TEMPERATURE** Maximum: 176°

FLOW CAPACITY Hand Shower: 2.0 USGPM Shower Head::1.8 USGPM Tub Filler: 6.1 USGPM

F901-8 & F902-14 APPROVAL



All technical and pricing information is subject to change without prior notice. To confirm accuracy check with Artos customer service.

## OPERATING SPECIFICATIONS

# artos®

PS118 |

premier series shower set

### PRODUCT DIMENSIONS

for trim kit



### **PRODUCT DIMENSIONS**

for shower head

artos<sup>®</sup> PS118

premier series shower set





### PRODUCT DIMENSIONS

for hand shower



premier series shower set

PS118

artos

# artos®

PS118

premier series shower set

### **PRODUCT DIMENSIONS**

for tub filler