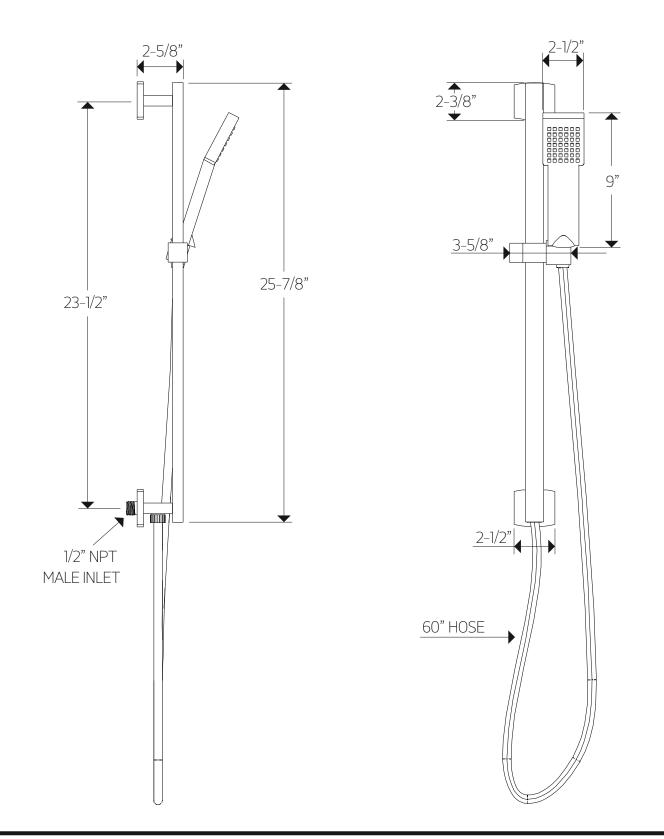

### PRODUCT DIMENSIONS

for hand shower

premier series shower set

PS118

artos