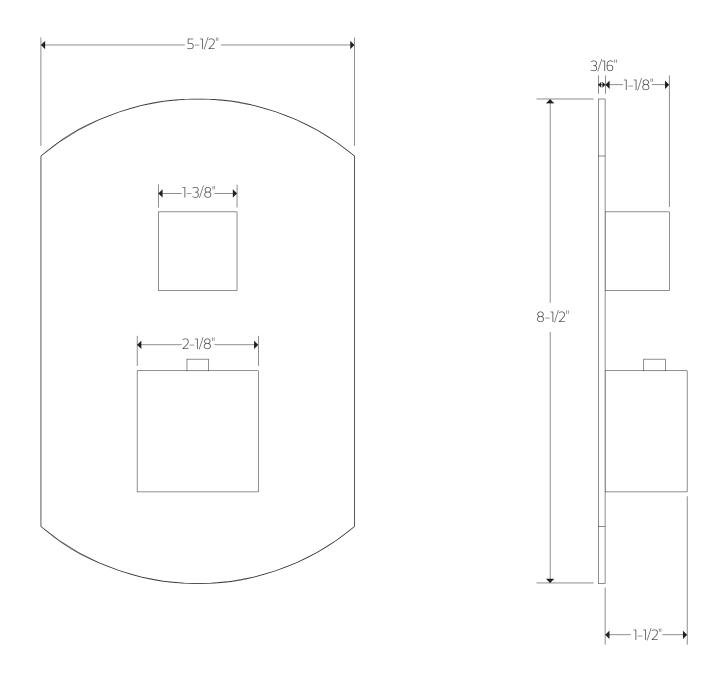

## artos®

## PS118

premier series shower set





#### FEATURES

Solid Brass 3-Outlets

#### INCLUDES

F703-13 F703-4 F702-3 F903B-55

#### **OPERATING PRESSURE**

Minimum: 15 psi Maximum: 75 psi Above 90psi it may be necessary to install a pressure reducer

**OPERATING TEMPERATURE** Maximum: 176°

FLOW CAPACITY Hand Shower: 2.0 USGPM Shower Head::1.8 USGPM Tub Filler: 6.1 USGPM

F901-8 & F902-14 APPROVAL



All technical and pricing information is subject to change without prior notice. To confirm accuracy check with Artos customer service.

## OPERATING SPECIFICATIONS

# artos®

PS118 |

premier series shower set

### PRODUCT DIMENSIONS

for trim kit



### **PRODUCT DIMENSIONS**

for shower head

artos<sup>®</sup> PS118

premier series shower set





### PRODUCT DIMENSIONS

for hand shower



premier series shower set

PS118

artos

# artos®

PS118

premier series shower set

### **PRODUCT DIMENSIONS**

for tub filler