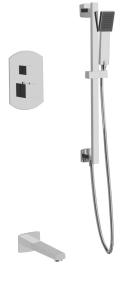

#### FEATURES

Solid Brass 3-Outlets

#### INCLUDES

F703-13 F703-4 F702-3 F903B-55