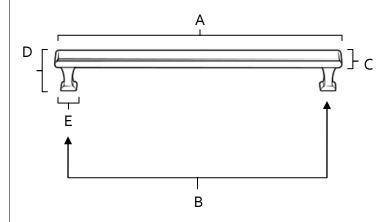

## **PRODUCT SHEET**

| ltem#   | Α       | В   | С      | D      | E (L) (W) |
|---------|---------|-----|--------|--------|-----------|
| D310-12 | 13"     | 12" | 1"     | 2"     | 5/8"      |
| D310-18 | 19 1/4" | 18" | 1 1/4" | 2 1/4" | 3/4"      |

KEY:

A - Overall Length
B - Center to Center
C - Handle Width
D - Projection
E - Mount Length

NOTE: Dimensions and specifications are subject to change without notice.

T 818.882.6028 F 818.700.1540 www.alnoinc.com