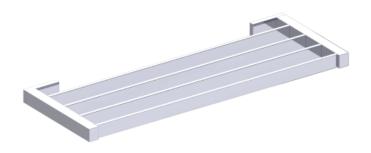

# PRODUCT SPECIFICATION SHEET

# **MUNICH COLLECTION**

Towel Shelf Item # 288440



### **FEATURES**

Modern styling Durable finishes Concealed installation

# WARRANTY

Lifetime limited (Residential use) One Year (Commercial use)

#### FINISHES STOCKED IN

Polished Chrome (99) Polished Nickel (68) Brushed Nickel (81)

### SPECIAL FINISHES AVAILABLE

Antique Nickel (91) Polished Gold (12)
Brushed Gold (22) Brushed Brass (78)
Black Nickel (40) Antique Copper (55)
Polished Brass (72) Antique Brass (69)
Brushed Chrome (85) Oil Rubbed Bronze (21)
Brushed Bronze (25) Gunmetal (43)
Glossy White (62) Unlacquered brass (75)

New World Bronze (80)

Matte White (26) Matte Black (48)

MOUNTING HARDWARE Mounting kit included







Note: Dimensions and specifications are subject to change without notice.