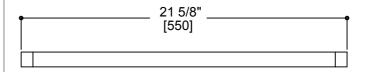

# PRODUCT SPECIFICATION SHEET

# **MUNICH COLLECTION**

Towel Shelf Item # 288440



### **FEATURES**

Modern styling Durable finishes Concealed installation

# WARRANTY

Lifetime limited (Residential use) One Year (Commercial use)

#### FINISHES STOCKED IN

Polished Chrome (99) Polished Nickel (68) Brushed Nickel (81)

### SPECIAL FINISHES AVAILABLE

Antique Nickel (91) Polished Gold (12)
Brushed Gold (22) Brushed Brass (78)
Black Nickel (40) Antique Copper (55)
Polished Brass (72) Antique Brass (69)
Brushed Chrome (85) Oil Rubbed Bronze (21)
Brushed Bronze (25) Gunmetal (43)
Glossy White (62) Unlacquered brass (75)

New World Bronze (80)

Matte White (26) Matte Black (48)

MOUNTING HARDWARE Mounting kit included







Note: Dimensions and specifications are subject to change without notice.