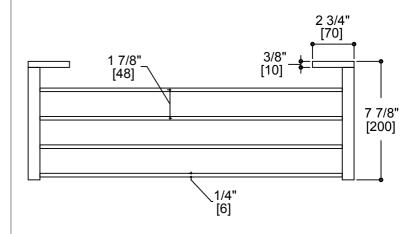

# PRODUCT SPECIFICATION SHEET

# **MUNICH COLLECTION**

Towel Shelf Item # 288440



### **FEATURES**

Modern styling Durable finishes Concealed installation

# WARRANTY

Lifetime limited (Residential use) One Year (Commercial use)

#### FINISHES STOCKED IN

Polished Chrome (99) Polished Nickel (68) Brushed Nickel (81)

### SPECIAL FINISHES AVAILABLE

Antique Nickel (91) Polished Gold (12)
Brushed Gold (22) Brushed Brass (78)
Black Nickel (40) Antique Copper (55)
Polished Brass (72) Antique Brass (69)
Brushed Chrome (85) Oil Rubbed Bronze (21)
Brushed Bronze (25) Gunmetal (43)
Glossy White (62) Unlacquered brass (75)

New World Bronze (80)

Matte White (26) Matte Black (48)

MOUNTING HARDWARE Mounting kit included







Note: Dimensions and specifications are subject to change without notice.